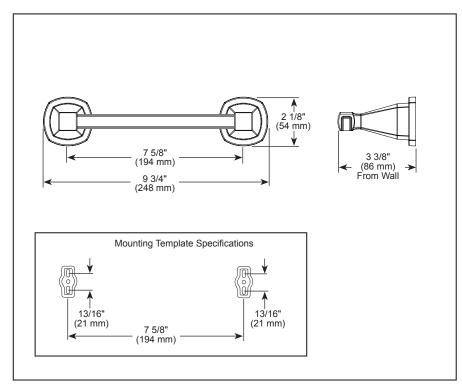

## **STANDARD SPECIFICATIONS:**

- Wood blocking is preferable behind all wall surfaces. If wood blocking is not available, the following fasteners are suggested: Tile/Masonry-Plastic or lead Anchors Plaster/drywall-Toggle bolts.
- Mounting hardware included with product.