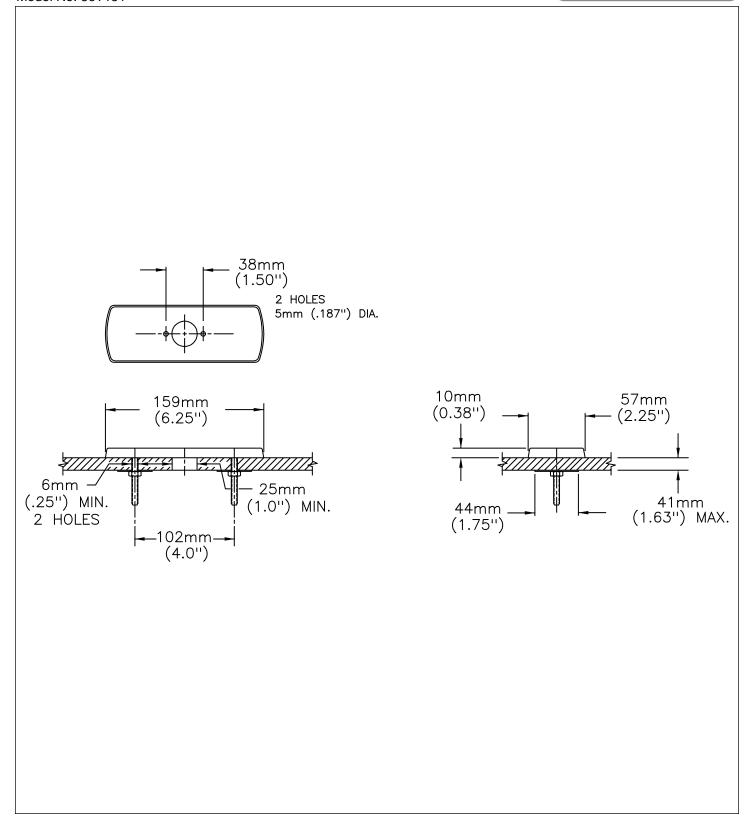

## **Metering Faucets**

Cast brass coverplate with center faucet hole two hold down shanks (For 86T1104 or old style 86T series only)

**Model No: 86T151** 

**COMPLIES WITH:** 

• (Contact Delta Representative for State and/or Local Approvals)

## SPECIFICATION:

- Cast brass coverplate
- 3 hole 4" installation
- 1" Dia. Center faucet hole
- Two hold down shanks
- 2 holes for locking pins on base of old style 86T series faucet bodies

## **OPERATION:**

Not Available

(Dimensional drawing on following page)

Delta reserves the right (1) to make changes to specifications and materials, and (2) to change or discontinue models, both without notice or obligation. Dimensions are for reference. Measurement may vary plus or minus 6mm(0.25"). Mounting locations are suggested only. Check with local codes for requirements in your area. This spec was produced May 12, 2021.