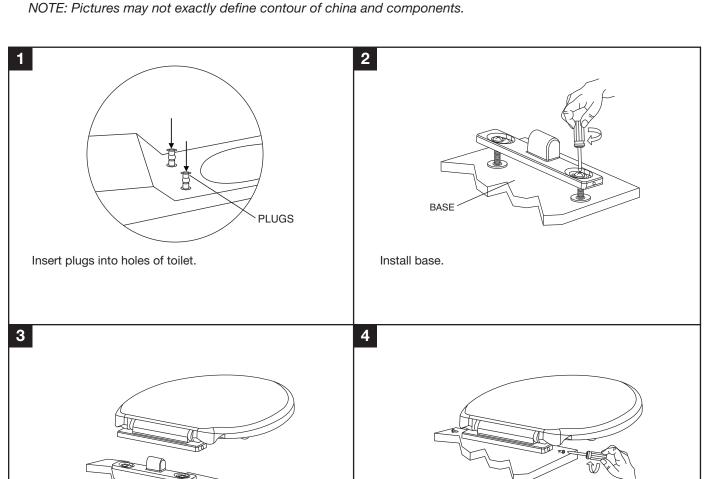

# INSTALLATION INSTRUCTIONS

# Seagram® Wall-Hung Toilet Seat

## Model 5035A10G.XXX

Thank you for selecting DXV. To ensure this product is installed properly, please read these instructions carefully before you begin. (Certain installations may require professional help.) Also be sure your installation conforms to local codes.