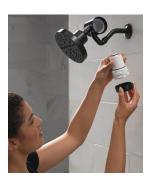

### Watch an install video

with step-by-step help from Delta pros.

And, learn how to change your filter in 2 minutes or less.