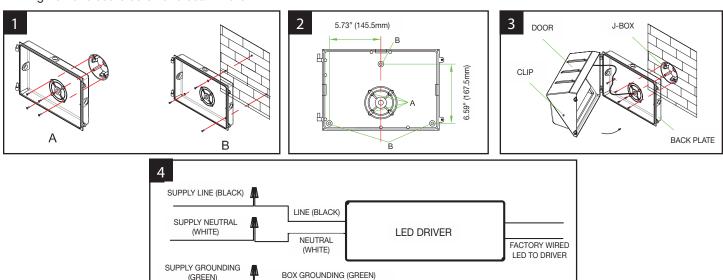

## ALWAYS TURN OFF THE POWER SUPPLY FROM MAIN CIRCUIT BREAKER FIRST!

- 1. Open the back of the box by using a philips screw driver. (See Fig. 1) Refer to the size indicated on the diagram to bore holes into the wall. (See Fig. 2)
- 2. Screw the two green/yellow grounding cords to the position which indicated "GR" (See Fig. 3)
- 3. Install the rear cover on the wall and connect the supply lines, referring to the circuit diagram (See Fig. 4)
- 4. Tighten enclosure screws to seal fixture.