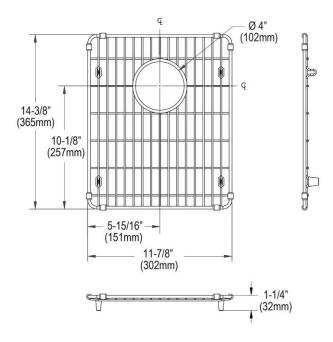

## **PRODUCT SPECIFICATIONS**

Elkay® Stainless Steel 11-7/8" x 14-3/8" x 1-1/4" Bottom Grid. Overall dimensions are 11-7/8" x 14-3/8" x 1-1/4".

Made of Stainless Steel

| Material:   | Stainless Steel            |
|-------------|----------------------------|
| Finish:     | Polished Stainless Steel   |
| Dimensions: | 11-7/8" x 14-3/8" x 1-1/4" |

Special Note: For bowls with rear center drain opening.