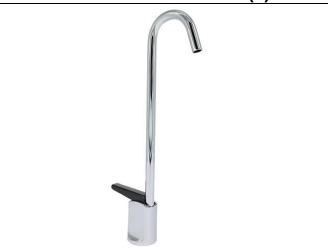

## **PRODUCT SPECIFICATIONS**

Elkay Glass Filler. Overall dimensions are 2-1/2" x 1-1/8" x 9-1/2". Made of Stainless Steel.

| Material:        | Stainless Steel          |
|------------------|--------------------------|
| Finish:          | Chrome (CR)              |
| Dimensions:      | 2-1/2" x 1-1/8" x 9-1/2" |
| Shipping Weight: | 1 lbs.                   |

Special Note: Ordered separately with glass filler prepped models.

- Instructions included to install in non-glass, filler-prepped coolers and fountains.
- Gooseneck filler.
- Plastic push lever control.
- Stainless steel.
- Certified to NSF/ANSI 61 and 372 to meet all federal and state regulations for low or no-lead products.