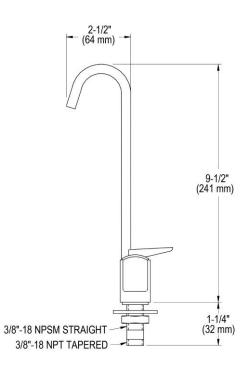

## **PRODUCT SPECIFICATIONS**

Elkay Glass Filler. Overall dimensions are 2-1/2" x 1-1/8" x 9-1/2". Made of Stainless Steel.

| Material:        | Stainless Steel          |
|------------------|--------------------------|
| Finish:          | Chrome (CR)              |
| Dimensions:      | 2-1/2" x 1-1/8" x 9-1/2" |
| Shipping Weight: | 1 lbs.                   |