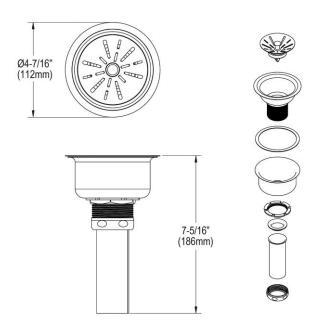

## PRODUCT SPECIFICATIONS

Elkay 3-1/2" Drain Fitting Type 304 Stainless Steel Body Strainer Basket and Tailpiece. Overall dimensions are 4-7/16" x 4-7/16" x 7-5/16". Made of Stainless Steel.

| Material:        | Stainless Steel             |
|------------------|-----------------------------|
| Finish:          | Polished Stainless Steel    |
| Dimensions:      | 4-7/16" x 4-7/16" x 7-5/16" |
| Shipping Weight: | 1 lbs.                      |

Special Note: Replacement strainer basket 72002160: \$10.00

- Designed to fit 3-1/2" (89mm) drain opening with an overall flange size of 4-1/2" (114mm).
- 1-1/2" O.D. x 4" chrome-plated brass tailpiece.
- Conical strainer basket with metal stem and rubber seal.
- STAINLESS STEEL CONSTRUCTION: Made of strong, Type 304 stainless steel for long-lasting durability that resists corrosion and rust.
- POLISHED FINISH: Polished stainless steel finish adds sleekness and shimmer to any sink.