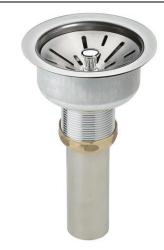

## PRODUCT SPECIFICATIONS

Elkay 3-1/2" Drain Fitting Type 304 Stainless Steel Body Strainer Basket and Tailpiece. Overall dimensions are 4-7/16" x 4-7/16" x 7-5/16". Made of Stainless Steel.

| Material:        | Stainless Steel             |
|------------------|-----------------------------|
| Finish:          | Polished Stainless Steel    |
| Dimensions:      | 4-7/16" x 4-7/16" x 7-5/16" |
| Shipping Weight: | 1 lbs.                      |

Special Note: Replacement strainer basket 72002160: \$10.00

- Designed to fit 3-1/2" (89mm) drain opening with an overall flange size of 4-1/2" (114mm).
- 1-1/2" O.D. x 4" chrome-plated brass tailpiece.
- Conical strainer basket with metal stem and rubber seal.
- STAINLESS STEEL CONSTRUCTION: Made of strong, Type 304 stainless steel for long-lasting durability that resists corrosion and rust.
- POLISHED FINISH: Polished stainless steel finish adds sleekness and shimmer to any sink.