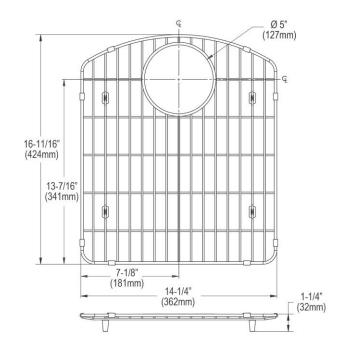

## **PRODUCT SPECIFICATIONS**

Elkay Stainless Steel 15-1/16" x 17-3/16" x 1" Bottom Grid. Overall dimensions are 15-1/16" x 17-3/16" x 1".

Made of Stainless Steel

| Material:          | Stainless Steel          |
|--------------------|--------------------------|
| Finish:            | Polished Stainless Steel |
| Dimensions:        | 15-1/16" x 17-3/16" x 1" |
| Fits Bowl Size(s): | 17-3/16" x 19-5/16"      |

**Special Note:** For bowls with rear center drain opening.

A Century of Tradition and Quality. For more than 100 years, Elkay has been making innovative products and providing exceptional customer care. We take pride in offering plumbing products that make life easier, inspire change and leave the world a better place.