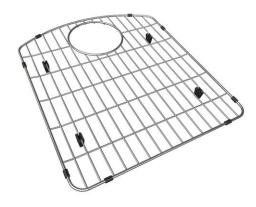

## **PRODUCT SPECIFICATIONS**

Elkay Stainless Steel 15-1/16" x 17-3/16" x 1" Bottom Grid. Overall dimensions are 15-1/16" x 17-3/16" x 1".

Made of Stainless Steel

## Bottom grids are:

- Custom designed to protect and cover the bottom of your sink
- Properly positioned opening for convenient access to drain or disposer.
- Built from solid stainless steel to resist corrosion and provide years of service.

| Material:          | Stainless Steel          |
|--------------------|--------------------------|
| Finish:            | Polished Stainless Steel |
| Dimensions:        | 15-1/16" x 17-3/16" x 1" |
| Fits Bowl Size(s): | 17-3/16" x 19-5/16"      |