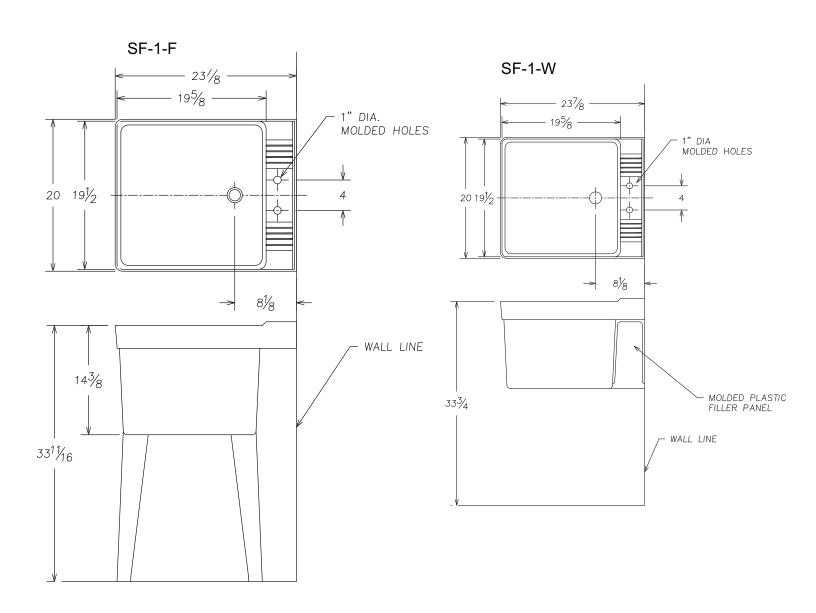

#### **FEATURES**

• SF-1-F / SF-1-W

The single compartment Tub-Tub™ laundry tubs from Fiat Products, is manufactured from a molded, fine celled, structural plastic polymer. The basic model number is SF-1 and has an integrally molded drain. Plastic stopper and tail piece nut with washer are supplied with all models. Water capacity is twenty (20) gallons. Outside, front to back dimensions are equal to laundry room appliances (washer and dryer). Overall outside dimensions measured at the top of the tub, are 20" x 23 ½" x 14 ½" and inside, compartment dimensions, measured at the drain opening, are 19 ½" x 19½" x 13".

A 4" ledge, integrally molded at back of the unit, includes two (2) soap dish locations and two 1" diameter molded holes. Holes are used to accept an optional, 4" on centers deck faucet. NOTE: Certain geographic locations require no holes in the back ledge, and are molded accordingly.

The floor mounted Tub-Tub™ model SF-1-F shall be supported by factory furnished, white baked enamel steel angle legs that fit into the molded retainers located in each of four corners of the underside of the laundry tub. The fully assembled model shall withstand loads of up to 250 lbs. Legs are supplied with leveling devices. Recommended height of installed unit, from floor is 33 ¾".

The wall hung Tuf-Tub™ model SF-1-W shall be supported by a heavy guage, galvanized steel mounting bracket capable of being secured to the wall with mechanical fasteners and capable of withstanding loads of up to 250 lbs. Side fillers and bottom tub supports, made of white, molded plastic polymer, are factory supplied and assembled in the field in accordance with installations instructions. Recommended height of unit from floor is 33 ¾".