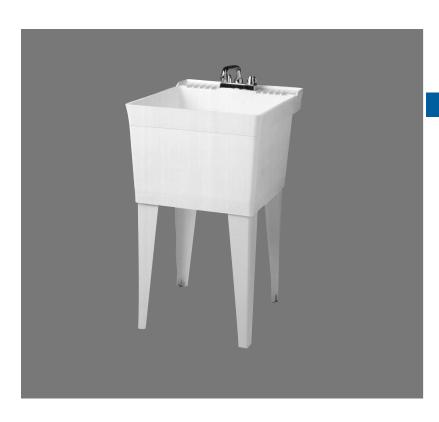

#### **FEATURES**

• SF-1-F / SF-1-W

The single compartment Tub-Tub™ laundry tubs from Fiat Products, is manufactured from a molded, fine celled, structural plastic polymer. The basic model number is SF-1 and has an integrally molded drain. Plastic stopper and tail piece nut with washer are supplied with all models. Water capacity is twenty (20) gallons. Outside, front to back dimensions are equal to laundry room appliances (washer and dryer). Overall outside dimensions measured at the top of the tub, are 20" x 23 ½" x 14 ½" and inside, compartment dimensions, measured at the drain opening, are 19 ½" x 19½" x 13".

The floor mounted Tub-Tub™ model SF-1-F shall be supported by factory furnished, white baked enamel steel angle legs that fit into the molded retainers located in each of four corners of the underside of the laundry tub. The fully assembled model shall withstand loads of up to 250 lbs. Legs are supplied with leveling devices. Recommended height of installed unit, from floor is 33 ¾".