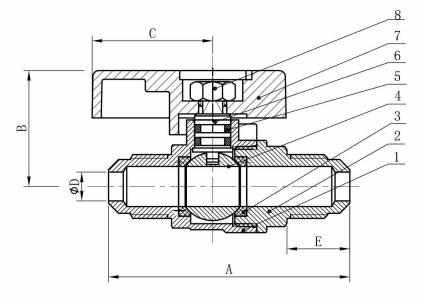

### MATERIAL LIST

| Item | Part      | Material |
|------|-----------|----------|
| 1    | Body      | Brass    |
| 2    | End Cap   | Brass    |
| 3    | Ball Seat | PTFE     |
| 4    | Ball      | Brass    |
| 5    | 0-Ring    | NBR      |
| 6    | Stem      | Brass    |
| 7    | Handle    | Aluminum |
| 8    | Stem Nut  | Steel    |