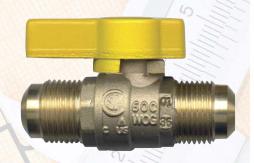

# **FORGED BRASS BALL VALVES (BV5042)**

## **Applications:**

For Indoor/Outdoor applications. C.S.A. Certified forged brass ball valves for Natural and Propane Gas (vapor) Brass valves for use in W.O.G. = Water, Oil and Gas; W.S.P. = Working Steam Pressure applications.

#### DESCRIPTION

3/8 FLARE TUBE TO 3/8 FLARE TUBE, 600 WOG, 150 W.S.P. FULL PORT 1/2 FLARE TUBE TO 1/2 FLARE TUBE, 600 WOG, 150 W.S.P. FULL PORT 5/8 FLARE TUBE TO 5/8 FLARE TUBE, 600 WOG, 150 W.S.P. FULL PORT

Standard Port – Blowout-Proof Stem – PTFE Seats CSA certified to 5 P.S.I. FROM APPLIANCE TO METER Temperature: -40°F to +125°F, -40°C to + 52°C