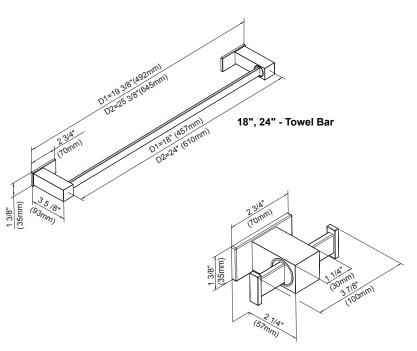

## D446137 / D446136 D446131 / D446132

# Sirius® Bath Accessory Collection

## **SPECIFICATIONS**

### Features/Benefits

- Square Contemporary Design
- Coordinates with Avian<sup>™</sup>, Mid-Town<sup>®</sup>, Sirius<sup>®</sup> and Vaughn<sup>®</sup> Collections
- Easy Installation
- · Mounting Hardware Included

#### **Available Color/Finishes**

Color

Description

Chrome

Please see danze.com or current price list for available finishes. Finish is defined by additional suffix.

D446137 - Robe Hook

D446136 - Towel Ring / Toilet Paper Holder