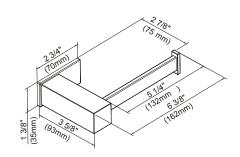

## D446137 / D446136 D446131 / D446132

# Sirius® Bath Accessory Collection

## **SPECIFICATIONS**

### Features/Benefits

- Square Contemporary Design
- Coordinates with Avian<sup>™</sup>, Mid-Town<sup>®</sup>, Sirius<sup>®</sup> and Vaughn<sup>®</sup> Collections
- Easy Installation
- · Mounting Hardware Included

#### **Available Color/Finishes**

Color

Description

Chrome

Please see danze.com or current price list for available finishes. Finish is defined by additional suffix.

D446137 - Robe Hook

D446136 - Towel Ring / Toilet Paper Holder