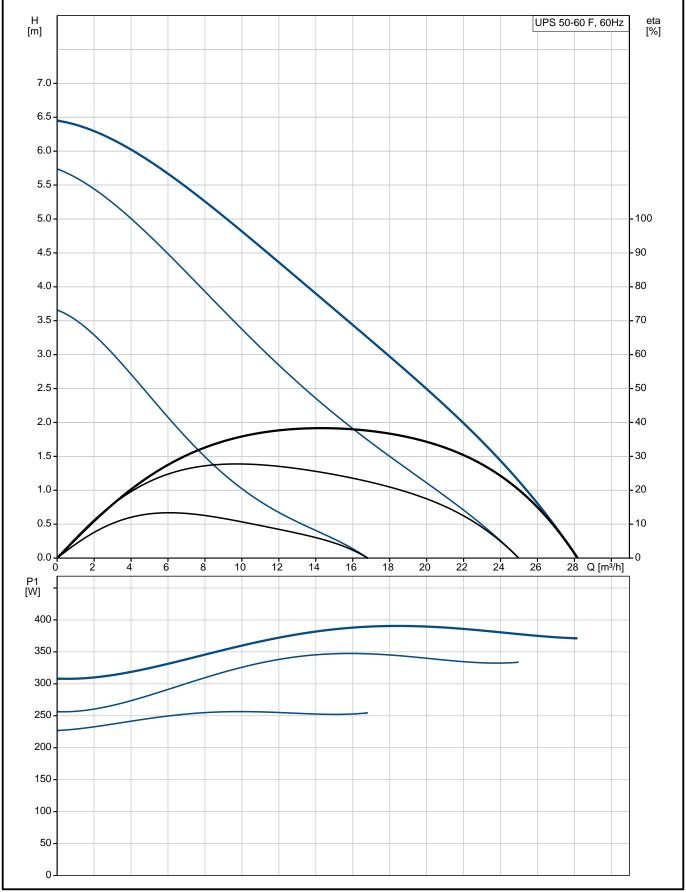

### UPS 50-60 F

Circulator pumps

Note! Product picture may differ from actual product

| Conditions        | of Service |
|-------------------|------------|
| Flow:             |            |
| Head:             |            |
| Efficiency:       |            |
| Liquid:           | Water      |
| Temperature:      | 60 °C      |
| NPSH required:    | m          |
| Viscosity:        |            |
| Specific Gravity: | 0.985      |

| Pump Data                    |                 |
|------------------------------|-----------------|
| Maximum operating pressure:  | 10 bar          |
| Liquid temperature range:    | 0 110 °C        |
| Maximum ambient temperature: | 40 °C           |
| Approvals:                   | ETL, CSA        |
| Type of connection:          | C.I. Flange     |
| Flange standard:             | USA Oval        |
| Pipe connection:             | 4 - Bolt Flange |
| Product number:              | On request      |

| Motor Da            | ta       |
|---------------------|----------|
| Max. power input:   | 395 W    |
| Rated power - P2:   | 0.25 kW  |
| Rated voltage:      | 115 V    |
| Mains frequency:    | 60 Hz    |
| Insulation class:   | Н        |
| Motor protection:   | CONTACT  |
| Thermal protection: | Internal |
|                     |          |

Pressure rating: 10
Port-to-port length: 215 mm

**Electrical data:** 

Power input in speed 1: 260 W

**Date:** 28/11/2017

Power input in speed 2: 350 W Max. power input: 395 W Rated power - P2: 0.25 kW Mains frequency: 60 Hz Rated voltage: 1 x 115 V Current in speed 1: 2.7 A Current in speed 2: 3.4 A Current in speed 3: 3.6 A Capacitor size - run: 40 μF/180 V