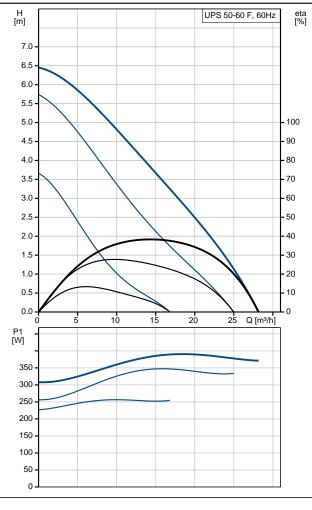

### UPS 50-60 F

Circulator pumps

Note! Product picture may differ from actual product

| Conditions        | of Service |
|-------------------|------------|
| Flow:             |            |
| Head:             |            |
| Efficiency:       |            |
| Liquid:           | Water      |
| Temperature:      | 60 °C      |
| NPSH required:    | m          |
| Viscosity:        |            |
| Specific Gravity: | 0.985      |

| Pump Data                    |                 |
|------------------------------|-----------------|
| Maximum operating pressure:  | 10 bar          |
| Liquid temperature range:    | 0 110 °C        |
| Maximum ambient temperature: | 40 °C           |
| Approvals:                   | ETL, CSA        |
| Type of connection:          | C.I. Flange     |
| Flange standard:             | USA Oval        |
| Pipe connection:             | 4 - Bolt Flange |
| Product number:              | On request      |

| Motor Da            | ta       |
|---------------------|----------|
| Max. power input:   | 395 W    |
| Rated power - P2:   | 0.25 kW  |
| Rated voltage:      | 115 V    |
| Mains frequency:    | 60 Hz    |
| Insulation class:   | Н        |
| Motor protection:   | CONTACT  |
| Thermal protection: | Internal |
|                     |          |

Pressure rating: 10
Port-to-port length: 215 mm

**Electrical data:** 

Power input in speed 1: 260 W

**Date:** 28/11/2017

Power input in speed 2: 350 W Max. power input: 395 W Rated power - P2: 0.25 kW Mains frequency: 60 Hz Rated voltage: 1 x 115 V Current in speed 1: 2.7 A Current in speed 2: 3.4 A Current in speed 3: 3.6 A Capacitor size - run: 40 μF/180 V