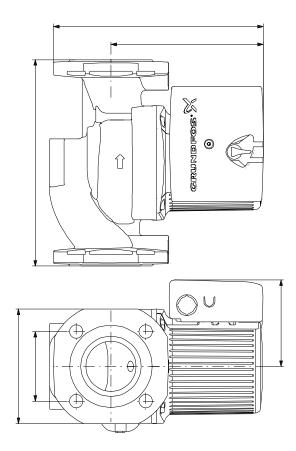

Pressure rating: 10
Port-to-port length: 215 mm

**Electrical data:** 

Power input in speed 1: 260 W

**Date:** 28/11/2017

Power input in speed 2: 350 W Max. power input: 395 W Rated power - P2: 0.25 kW Mains frequency: 60 Hz Rated voltage: 1 x 115 V Current in speed 1: 2.7 A Current in speed 2: 3.4 A Current in speed 3: 3.6 A Capacitor size - run: 40 μF/180 V

Pressure rating: 10
Port-to-port length: 215 mm

**Electrical data:** 

Power input in speed 1: 260 W Power input in speed 2: 350 W Max. power input: 395 W

**Date:** 28/11/2017

|          |      |                            | Date:       | 28/11/2017 |
|----------|------|----------------------------|-------------|------------|
| Position | Qtv. | Description                |             |            |
|          | ,    |                            | 0.05 134    |            |
|          |      | Rated power - P2:          | 0.25 kW     |            |
|          |      | Mains frequency:           | 60 Hz       |            |
|          |      | Rated voltage:             | 1 x 115 V   |            |
|          |      | Current in speed 1:        | 2.7 A       |            |
|          |      | Current in speed 2:        | 3.4 A       |            |
|          |      | Current in speed 3:        | 3.6 A       |            |
|          |      | Capacitor size - run:      | 40 μF/180 V |            |
|          |      | Number of poles:           | 2           |            |
|          |      | Inculation class (IEC 95): | H           |            |
|          |      | Insulation class (IEC 85): | П           |            |
|          |      |                            |             |            |
|          |      | Others:                    |             |            |
|          |      | Gross weight:              | 9.62 kg     |            |
|          |      |                            |             |            |
|          |      |                            |             |            |
|          |      |                            |             |            |
|          |      |                            |             |            |
|          |      |                            |             |            |
|          |      |                            |             |            |
|          |      |                            |             |            |
|          |      |                            |             |            |
|          |      |                            |             |            |
|          |      |                            |             |            |
|          |      |                            |             |            |
|          |      |                            |             |            |
|          |      |                            |             |            |
|          |      |                            |             |            |
|          |      |                            |             |            |
|          |      |                            |             |            |
|          |      |                            |             |            |
|          |      |                            |             |            |
|          |      |                            |             |            |
|          |      |                            |             |            |
|          |      |                            |             |            |
|          |      |                            |             |            |
|          |      |                            |             |            |
|          |      |                            |             |            |
|          |      |                            |             |            |
|          |      |                            |             |            |
|          |      |                            |             |            |
|          |      |                            |             |            |
|          |      |                            |             |            |
|          |      |                            |             |            |
|          |      |                            |             |            |
|          |      |                            |             |            |
|          |      |                            |             |            |
|          |      |                            |             |            |
|          |      |                            |             |            |
|          |      |                            |             |            |
|          |      |                            |             |            |
|          |      |                            |             |            |
|          |      |                            |             |            |
|          |      |                            |             |            |
|          |      |                            |             |            |
|          |      |                            |             |            |
|          |      |                            |             |            |
|          |      |                            |             |            |
|          |      |                            |             |            |
|          |      |                            |             |            |
|          |      |                            |             |            |
|          |      |                            |             |            |
|          |      |                            |             |            |
|          |      |                            |             |            |
|          |      |                            |             |            |
|          |      |                            |             |            |
|          | I    | I                          |             |            |