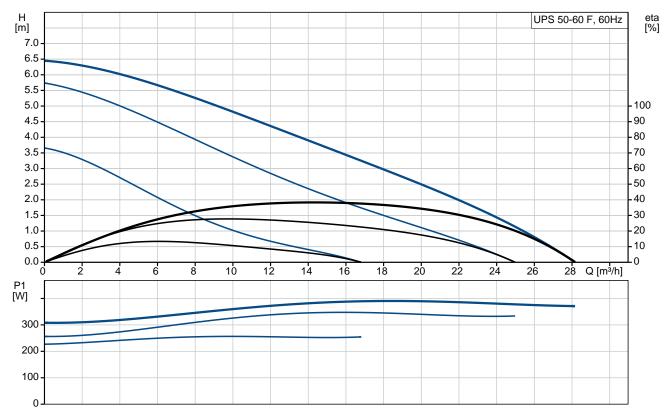

Pressure rating: 10
Port-to-port length: 215 mm

**Electrical data:** 

Power input in speed 1: 260 W

**Date:** 28/11/2017

Power input in speed 2: 350 W Max. power input: 395 W Rated power - P2: 0.25 kW Mains frequency: 60 Hz Rated voltage: 1 x 115 V Current in speed 1: 2.7 A Current in speed 2: 3.4 A Current in speed 3: 3.6 A Capacitor size - run: 40 μF/180 V

Pressure rating: 10
Port-to-port length: 215 mm

**Electrical data:** 

Power input in speed 1: 260 W Power input in speed 2: 350 W Max. power input: 395 W

**Date:** 28/11/2017

|          |      |                            | Date:       | 28/11/2017 |
|----------|------|----------------------------|-------------|------------|
| Position | Qtv. | Description                |             |            |
|          | ,    |                            | 0.05 134    |            |
|          |      | Rated power - P2:          | 0.25 kW     |            |
|          |      | Mains frequency:           | 60 Hz       |            |
|          |      | Rated voltage:             | 1 x 115 V   |            |
|          |      | Current in speed 1:        | 2.7 A       |            |
|          |      | Current in speed 2:        | 3.4 A       |            |
|          |      | Current in speed 3:        | 3.6 A       |            |
|          |      | Capacitor size - run:      | 40 μF/180 V |            |
|          |      | Number of poles:           | 2           |            |
|          |      | Inculation class (IEC 95): | H           |            |
|          |      | Insulation class (IEC 85): | П           |            |
|          |      |                            |             |            |
|          |      | Others:                    |             |            |
|          |      | Gross weight:              | 9.62 kg     |            |
|          |      |                            |             |            |
|          |      |                            |             |            |
|          |      |                            |             |            |
|          |      |                            |             |            |
|          |      |                            |             |            |
|          |      |                            |             |            |
|          |      |                            |             |            |
|          |      |                            |             |            |
|          |      |                            |             |            |
|          |      |                            |             |            |
|          |      |                            |             |            |
|          |      |                            |             |            |
|          |      |                            |             |            |
|          |      |                            |             |            |
|          |      |                            |             |            |
|          |      |                            |             |            |
|          |      |                            |             |            |
|          |      |                            |             |            |
|          |      |                            |             |            |
|          |      |                            |             |            |
|          |      |                            |             |            |
|          |      |                            |             |            |
|          |      |                            |             |            |
|          |      |                            |             |            |
|          |      |                            |             |            |
|          |      |                            |             |            |
|          |      |                            |             |            |
|          |      |                            |             |            |
|          |      |                            |             |            |
|          |      |                            |             |            |
|          |      |                            |             |            |
|          |      |                            |             |            |
|          |      |                            |             |            |
|          |      |                            |             |            |
|          |      |                            |             |            |
|          |      |                            |             |            |
|          |      |                            |             |            |
|          |      |                            |             |            |
|          |      |                            |             |            |
|          |      |                            |             |            |
|          |      |                            |             |            |
|          |      |                            |             |            |
|          |      |                            |             |            |
|          |      |                            |             |            |
|          |      |                            |             |            |
|          |      |                            |             |            |
|          |      |                            |             |            |
|          |      |                            |             |            |
|          |      |                            |             |            |
|          |      |                            |             |            |
|          |      |                            |             |            |
|          |      |                            |             |            |
|          | I    | I                          |             |            |