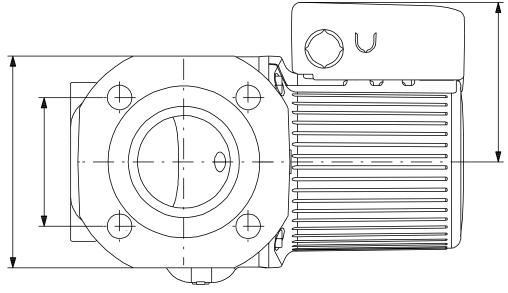

| Pump Data                    |                 |
|------------------------------|-----------------|
| Maximum operating pressure:  | 10 bar          |
| Liquid temperature range:    | 0 110 °C        |
| Maximum ambient temperature: | 40 °C           |
| Approvals:                   | ETL, CSA        |
| Type of connection:          | C.I. Flange     |
| Flange standard:             | USA Oval        |
| Pipe connection:             | 4 - Bolt Flange |
| Product number:              | On request      |

Technical:

Approvals on nameplate: ETL, CSA

Materials:

Pump housing: Cast iron

EN-GJL-200

Impeller: Composite, PES

Installation:

Maximum ambient temperature: 40 °C
Amb. max at 80 dgr C liquid: 80 °C
Maximum operating pressure: 10 bar
Flange standard: USA Oval
Type of connection: C.I. Flange
Pipe connection: 4 - Bolt Flange