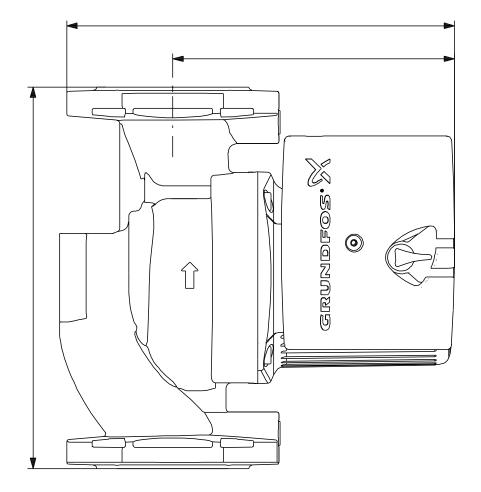

### UPS 50-60 F

Circulator pumps

Note! Product picture may differ from actual product

| Conditions        | of Service |
|-------------------|------------|
| Flow:             |            |
| Head:             |            |
| Efficiency:       |            |
| Liquid:           | Water      |
| Temperature:      | 60 °C      |
| NPSH required:    | m          |
| Viscosity:        |            |
| Specific Gravity: | 0.985      |

Pressure rating: 10
Port-to-port length: 215 mm

**Electrical data:** 

Power input in speed 1: 260 W

**Date:** 28/11/2017

Power input in speed 2: 350 W Max. power input: 395 W Rated power - P2: 0.25 kW Mains frequency: 60 Hz Rated voltage: 1 x 115 V Current in speed 1: 2.7 A Current in speed 2: 3.4 A Current in speed 3: 3.6 A Capacitor size - run: 40 μF/180 V