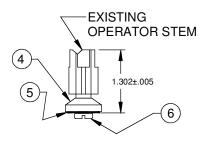

IF YOUR EXISTING OPERATOR STEM LOOKS LIKE THE ONE BELOW (COMES WITH THIS REPAIR KIT), ASSEMBLE COMPONENTS AS FOLLOWS:

SEAT & OPERATOR STEM ASSEMBLY DETAIL

IF YOUR EXISTING OPERATOR STEM LOOKS AS SHOWN BELOW (STAR TYPE), ASSEMBLE SEAT WASHER COMPONENTS TO IT AS FOLLOWS:

SEAT & OPERATOR STEM ASSEMBLY DETAIL

1455 KLEPPE LANE SPARKS, NV 89431-6467 1-888-640-4297 www.hawsco.com

VRKSP248

CLEAN VALVE THOROUGHLY AND LUBRICATE 'O' RINGS WITH 'O' RING LUBE BEFORE REASSEMBLING.

| ITEM NO. | QUANTITY | DESCRIPTION        | PART NUMBER |
|----------|----------|--------------------|-------------|
| 1        | 1        | CAM OPERATOR       | 0003958006  |
| 2        | 2        | 'O' RING FOR CAM   | 0004763520  |
| 3        | 1        | OPERATOR STEM      | 0003958014  |
| 4        | 1        | SEAT WASHER        | 0006923650  |
| 5        | 1        | HOLDER WASHER      | 0003074259  |
| 6        | 1        | SCREW              | 0005205802  |
| 7        | 1        | 'O' RING OR GASKET | 0004763538  |
| 8        | 1        | SPRING             | 0005462528  |