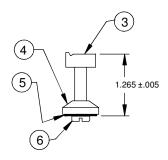

IF YOUR EXISTING OPERATOR STEM LOOKS LIKE THE ONE BELOW (COMES WITH THIS REPAIR KIT), ASSEMBLE COMPONENTS AS FOLLOWS:

SEAT & OPERATOR STEM ASSEMBLY DETAIL

IF YOUR EXISTING OPERATOR STEM LOOKS AS SHOWN BELOW (STAR TYPE), ASSEMBLE SEAT WASHER COMPONENTS TO IT AS FOLLOWS:

SEAT & OPERATOR STEM ASSEMBLY DETAIL

1455 KLEPPE LANE SPARKS, NV 89431-6467 1-888-640-4297 www.hawsco.com

VRKSP248

CLEAN VALVE THOROUGHLY AND LUBRICATE 'O' RINGS WITH 'O' RING LUBE BEFORE REASSEMBLING.

| ITEM NO. | QUANTITY | DESCRIPTION        | PART NUMBER |
|----------|----------|--------------------|-------------|
| 1        | 1        | CAM OPERATOR       | 0003958006  |
| 2        | 2        | 'O' RING FOR CAM   | 0004763520  |
| 3        | 1        | OPERATOR STEM      | 0003958014  |
| 4        | 1        | SEAT WASHER        | 0006923650  |
| 5        | 1        | HOLDER WASHER      | 0003074259  |
| 6        | 1        | SCREW              | 0005205802  |
| 7        | 1        | 'O' RING OR GASKET | 0004763538  |
| 8        | 1        | SPRING             | 0005462528  |