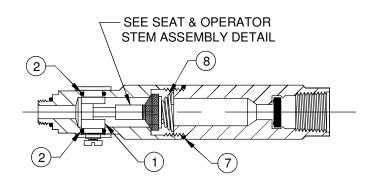

SEAT & OPERATOR STEM ASSEMBLY DETAIL

1455 KLEPPE LANE SPARKS, NV 89431-6467 1-888-640-4297 www.hawsco.com

VRKSP248

CLEAN VALVE THOROUGHLY AND LUBRICATE 'O' RINGS WITH 'O' RING LUBE BEFORE REASSEMBLING.

| ITEM NO. | QUANTITY | DESCRIPTION        | PART NUMBER |
|----------|----------|--------------------|-------------|
| 1        | 1        | CAM OPERATOR       | 0003958006  |
| 2        | 2        | 'O' RING FOR CAM   | 0004763520  |
| 3        | 1        | OPERATOR STEM      | 0003958014  |
| 4        | 1        | SEAT WASHER        | 0006923650  |
| 5        | 1        | HOLDER WASHER      | 0003074259  |
| 6        | 1        | SCREW              | 0005205802  |
| 7        | 1        | 'O' RING OR GASKET | 0004763538  |
| 8        | 1        | SPRING             | 0005462528  |