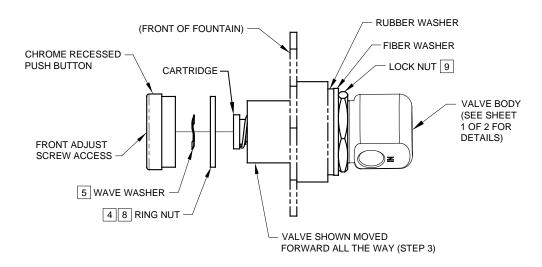

#### INSTALLATION INSTRUCTIONS FOR 5874PB.

- 1) FOLLOW INSTRUCTIONS CAREFULLY ON O&M MANUAL (PAGE 2 OF 6) WHEN REMOVING OLD VALVE. NOTE: SEE PARTS BREAKDOWN (PAGE 4 OF 6) FOR ADDITIONAL NOTES.
- 2) VERIFY THAT LOCK NUT, FIBER WASHER, AND RUBBER WASHERS ARE POSITIONED TOWARD BOTTOM END OF THREADS ON NEW VALVE BODY.
- 3) INSERT VALVE INTO BRACKET FROM INSIDE, AND PUSH ALL THE WAY FORWARD (SEE ILLUSTRATION ABOVE).
- 4 THREAD RING NUT ONTO VALVE BODY, AS FAR IN AS POSSIBLE, TOWARD FRONT OF FOUNTAIN.

  NOTE: IF REPLACING A 5871 OR 5872 SERIES VALVE, YOU MAY HAVE TO CONTACT HAWS TECHNICAL SUPPORT.
- 5 PLACE WAVE WASHER INSIDE OF PUSH BUTTON ASSEMBLY (MUST BE IN PLACE).
- 6 APPLY ONE (1) DOT OF LOCTITE 222MS, ON THE FEMALE THREADS OF BUTTON ASSEMBLY LEAVING THE FIRST AND LAST THREADS FREE. (FIGURE 1). CAUTION: EXCESS LOCTITE CAN CAUSE THREADS TO LOCK VERY TIGHTLY, MAKING REPAIRS DIFFICULT.
- \*\*7) THREAD PUSH BUTTON ASSEMBLY ON VALVE UNTIL WAVE WASHER MAKES SLIGHT CONTACT WITH STEM OF CARTRIDGE. CAUTION: DO NOT HAND-TIGHTEN.
- 8 UNTHREAD RING NUT FORWARD UNTIL IT STOPS FLUSH WITH PUSH BUTTON ASSEMBLY.
- 9 PUSH VALVE BACK TOWARD THE INSIDE OF BRACKET AND TIGHTEN LOCKNUT (SEE ILLUSTRATION ABOVE).
- 10) TIGHTEN PUSH BUTTON ASSEMBLY USING UNIVERSAL SPANNER WRENCH PROVIDED.
- \*\* OVERTIGHTENING WILL PRE-ACTUATE VALVE AND CAUSE WEEPAGE, WHILE NOT ENOUGH CONTACT BETWEEN WAVE WASHER AND STEM CAN CAUSE A LOW FLOW CONDITION.