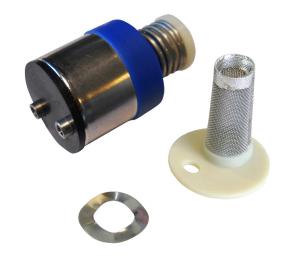

# **SPECIFICATIONS**

Model VRK5874 is a valve repair kit for Model 5874. Includes wave washer, cartridge regulator and 60 mesh strainer.

**APPLICATIONS** 

ASSEMBLED 5874PB (RECESSED MOUNT APPLICATION)

SEE SHEET 1 OF 2 FOR FLUSH MOUNT INSTRUCTIONS.