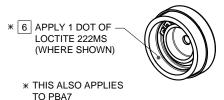

  NOTE: IF REPLACING A 5871 OR 5872 SERIES VALVE, YOU MAY HAVE TO CONTACT HAWS TECHNICAL SUPPORT.
- 5 PLACE WAVE WASHER INSIDE OF PUSH BUTTON ASSEMBLY (MUST BE IN PLACE).
- 6 APPLY ONE (1) DOT OF LOCTITE 222MS, ON THE FEMALE THREADS OF BUTTON ASSEMBLY LEAVING THE FIRST AND LAST THREADS FREE. (FIGURE 1). CAUTION: EXCESS LOCTITE CAN CAUSE THREADS TO LOCK VERY TIGHTLY, MAKING REPAIRS DIFFICULT.
- \*\*7) THREAD PUSH BUTTON ASSEMBLY ON VALVE UNTIL WAVE WASHER MAKES SLIGHT CONTACT WITH STEM OF CARTRIDGE. CAUTION: DO NOT HAND-TIGHTEN.
- 8 UNTHREAD RING NUT FORWARD UNTIL IT STOPS FLUSH WITH PUSH BUTTON ASSEMBLY.
- 9 PUSH VALVE BACK TOWARD THE INSIDE OF BRACKET AND TIGHTEN LOCKNUT (SEE ILLUSTRATION ABOVE).
- 10) TIGHTEN PUSH BUTTON ASSEMBLY USING UNIVERSAL SPANNER WRENCH PROVIDED.
- \*\* OVERTIGHTENING WILL PRE-ACTUATE VALVE AND CAUSE WEEPAGE, WHILE NOT ENOUGH CONTACT BETWEEN WAVE WASHER AND STEM CAN CAUSE A LOW FLOW CONDITION.

FIGURE 1