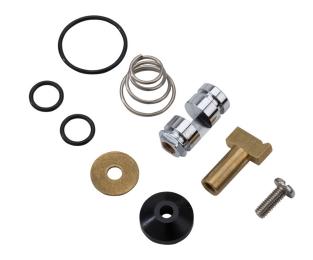

VRKSP248

CLEAN VALVE THOROUGHLY AND LUBRICATE 'O' RINGS WITH 'O' RING LUBE BEFORE REASSEMBLING.

| ITEM NO. | QUANTITY | DESCRIPTION        | PART NUMBER |
|----------|----------|--------------------|-------------|
| 1        | 1        | CAM OPERATOR       | 0003958006  |
| 2        | 2        | 'O' RING FOR CAM   | 0004763520  |
| 3        | 1        | OPERATOR STEM      | 0003958014  |
| 4        | 1        | SEAT WASHER        | 0006923650  |
| 5        | 1        | HOLDER WASHER      | 0003074259  |
| 6        | 1        | SCREW              | 0005205802  |
| 7        | 1        | 'O' RING OR GASKET | 0004763538  |
| 8        | 1        | SPRING             | 0005462528  |