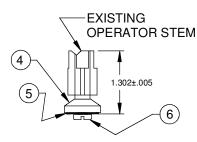

## **SPECIFICATIONS**

Model VRKSP248 is a repair kit for Model SP248 polished chrome plated brass, stay open, squeeze handle valve.

**APPLICATIONS** 

IF YOUR EXISTING OPERATOR STEM LOOKS LIKE THE ONE BELOW (COMES WITH THIS REPAIR KIT), ASSEMBLE COMPONENTS AS FOLLOWS:

SEAT & OPERATOR STEM ASSEMBLY DETAIL

IF YOUR EXISTING OPERATOR STEM LOOKS AS SHOWN BELOW (STAR TYPE), ASSEMBLE SEAT WASHER COMPONENTS TO IT AS FOLLOWS:

SEAT & OPERATOR STEM ASSEMBLY DETAIL

1455 KLEPPE LANE SPARKS, NV 89431-6467 1-888-640-4297 www.hawsco.com