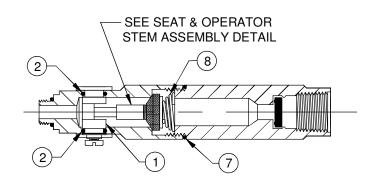

SEAT & OPERATOR STEM ASSEMBLY DETAIL

IF YOUR EXISTING OPERATOR STEM LOOKS AS SHOWN BELOW (STAR TYPE), ASSEMBLE SEAT WASHER COMPONENTS TO IT AS FOLLOWS:

SEAT & OPERATOR STEM ASSEMBLY DETAIL

1455 KLEPPE LANE SPARKS, NV 89431-6467 1-888-640-4297 www.hawsco.com

VRKSP248

CLEAN VALVE THOROUGHLY AND LUBRICATE 'O' RINGS WITH 'O' RING LUBE BEFORE REASSEMBLING.

| ITEM NO. | QUANTITY | DESCRIPTION        | PART NUMBER |
|----------|----------|--------------------|-------------|
| 1        | 1        | CAM OPERATOR       | 0003958006  |
| 2        | 2        | 'O' RING FOR CAM   | 0004763520  |
| 3        | 1        | OPERATOR STEM      | 0003958014  |
| 4        | 1        | SEAT WASHER        | 0006923650  |
| 5        | 1        | HOLDER WASHER      | 0003074259  |
| 6        | 1        | SCREW              | 0005205802  |
| 7        | 1        | 'O' RING OR GASKET | 0004763538  |
| 8        | 1        | SPRING             | 0005462528  |