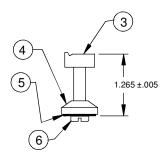

## **SPECIFICATIONS**

Model VRKSP248 is a repair kit for Model SP248 polished chrome plated brass, stay open, squeeze handle valve.

**APPLICATIONS** 

IF YOUR EXISTING OPERATOR STEM LOOKS LIKE THE ONE BELOW (COMES WITH THIS REPAIR KIT), ASSEMBLE COMPONENTS AS FOLLOWS:

SEAT & OPERATOR STEM ASSEMBLY DETAIL

IF YOUR EXISTING OPERATOR STEM LOOKS AS SHOWN BELOW (STAR TYPE), ASSEMBLE SEAT WASHER COMPONENTS TO IT AS FOLLOWS:

SEAT & OPERATOR STEM ASSEMBLY DETAIL

1455 KLEPPE LANE SPARKS, NV 89431-6467 1-888-640-4297 www.hawsco.com