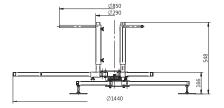

## Specifications

- PEX diameter: up to 3/4"
- Max coil weight: 114.6 lb (52 kg)
- Max coil height: 24" (60 cm)
- Min inner coil diameter: 14-1/4" (36 cm)
- Max outer coil diameter: 44" (112 cm)