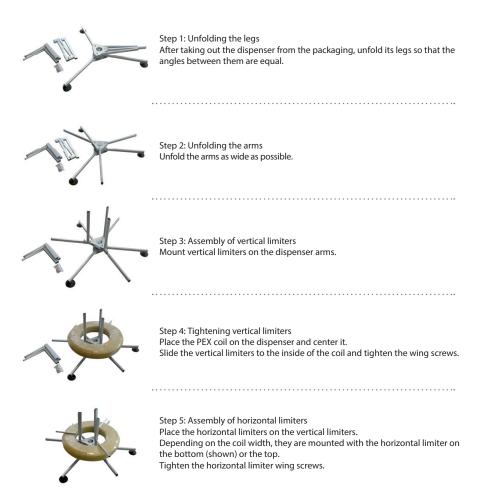

The PEX Dispenser is made of high quality galvanized steel sections, which are connected using wing screws. Thus the structure of the decoiler is durable and guarantees long-time operation without maintenance. Assembling and disassembling the dispenser is quick and easy. There are only a few steps and the use of wing screws means that additional tools aren't required.

Disassembly of the dispenser is just as easy as assembling, following the above steps in reverse order.