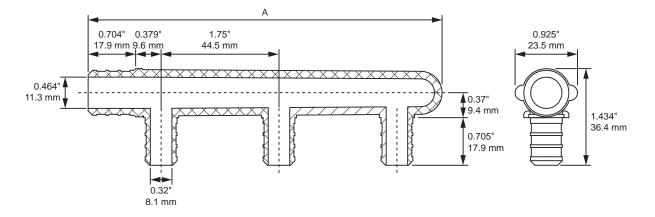

## Description

Closed one end and <sup>3</sup>/<sub>4</sub>" PEX insert on the other end. <sup>1</sup>/<sub>2</sub>" branches in single row.

| Closed one end and % PEX insert on the other end. ½ branches in single row. | cNSFus-pw-G        | ASTM F877                               |
|-----------------------------------------------------------------------------|--------------------|-----------------------------------------|
| Technical Data<br>Material:                                                 | Codes<br>IAPMO UPC | ASTM F2159<br>CSA B137.5<br>NSF/ANSI 14 |
| Operating Pressure Rating: 180°F @ 100 psi (82.2°C @ 0.69 MPa)              |                    | NSF/ANSI 61<br>NSF/ANSI 372             |

|     | # of   |       |       |        | Dimensions           |                        |  |
|-----|--------|-------|-------|--------|----------------------|------------------------|--|
| Qty | Stk.#  | ports | Inlet | Outlet | Α                    | Weight                 |  |
|     | 13202M | 2     | 3⁄4"  | closed | 3.502"<br>(89.0 mm)  | 0.036 lb<br>(0.016 kg) |  |
|     | 13203M | 3     | 3⁄4"  | closed | 5.252"<br>(133.4 mm) | 0.054 lb<br>(0.024 kg) |  |
|     | 13204M | 4     | 3⁄4"  | closed | 7.002"<br>(177.9 mm) | 0.072 lb<br>(0.033 kg) |  |