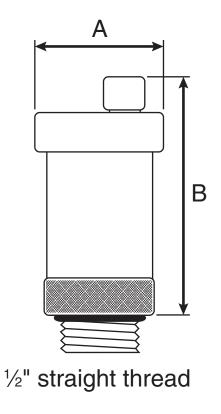

## Description

Brass automatic air vent for purging air from a closed hydronic system.

**Technical Data** 

| Material:Br | ass |
|-------------|-----|
|-------------|-----|

**Standards / Listings** n/a

|     |        | Dimensions                     |                                |                   |  |  |
|-----|--------|--------------------------------|--------------------------------|-------------------|--|--|
| Qty | Stk. # | Α                              | В                              | Weight            |  |  |
|     | 79932  | 1- <sup>3</sup> ⁄8"<br>(34 mm) | 2- <sup>5</sup> ⁄8"<br>(66 mm) | 3.5 oz<br>(100 g) |  |  |