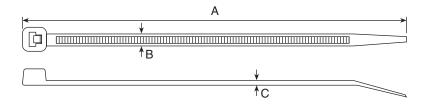

## Description

Used to fasten piping to wire mesh or rebar. 5-1/2" (140 mm) tie wraps (89105) are used for smaller diameter tubing. 7-1/2" (190 mm) tie wraps (89107) can be used for sizes up to 1".

## **Technical Data**

Material:.....Nylon

| Bag |       |                    | Dimension            |                      |                  | Mil-Spec   |           |                   |
|-----|-------|--------------------|----------------------|----------------------|------------------|------------|-----------|-------------------|
| Qty | Stk.# | Α                  | В                    | С                    | Tie Tensile      | Reference  | # per bag | Weight            |
|     | 89105 | 5.8"<br>(148.3 mm) | 0.140"<br>(3.556 mm) | 0.049"<br>(1.244 mm) | 40 lb<br>18 kg   | MS3367-5-9 | 1000      | 1.5 lb<br>0.7 kg  |
|     | 89107 | 7.5"<br>(192.0 mm) | 0.180"<br>(4.572 mm) | 0.052"<br>(1.320 mm) | 50 lb<br>22.7 kg | MS3367-1-9 | 1000      | 2.8 lb<br>1.26 kg |