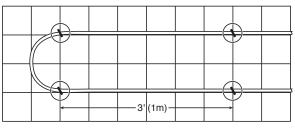

## **Related Documents**

- HeatLink Installation Guide (L3390)
- HeatLink Limited Heating Warranty

PEX tubing should be secured with tie straps every 3' (1m) on straight runs and at two points on a 180° bend.