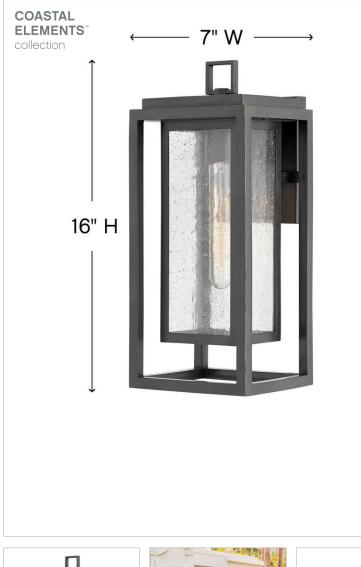

## 1004OZ

MEDIUM WALL MOUNT LANTERN

Republic's striking double frame design, constructed from a composite material and treated with an antifading agent for maximum durability, is at home on the coast or a country lodge. The Oil Rubbed Bronze and Satin Nickel resilience finishes feature a 5-year warranty and are resistant to rust and corrosion. Vintage filament bulbs are recommended to complete a stylish look.

| DETAILS   |                   |
|-----------|-------------------|
| FINISH:   | Oil Rubbed Bronze |
| MATERIAL: | Composite         |
| GLASS:    | Clear Seedy       |

#### DIMENSIONS

| DIMENSIONS     |             |
|----------------|-------------|
| WIDTH:         | 7"          |
| HEIGHT:        | 16"         |
| WEIGHT:        | 5lb         |
| BACK PLATE:    | 5"W X 6.5"H |
| EXTENSION:     | 6.8"        |
| TOP TO OUTLET: | 4.75"       |