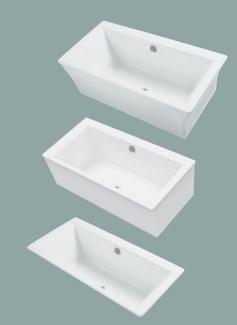

## Seamount Bath

Available in both drop-in and freestanding models, the Seamount bath features an extended bathing well and lumbar support at each end for complete relaxation.

MODEL **3980F** FREESTANDING BATH WITH FLUTED APRON

MODEL **3980S** FREESTANDING BATH WITH STRAIGHT APRON

MODEL AC3985 DROP-IN/UNDERMOUNT BATH

For additional specification drawings, please visit hytec.ca.

Hytec's longstanding reputation as Western Canada's leading manufacturer of quality bath products is supported with a comprehensive warranty. All acrylic and gelcoat products manufactured by Hytec are covered by a five-year limited warranty from the date of sale to the original owner. All HYTEC bathing fixtures comply with the applicable Canadian Standards.