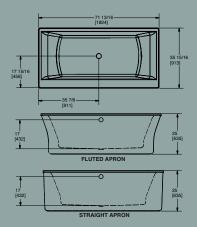

## Seamount Bath

Available in both drop-in and freestanding models, the Seamount bath features an extended bathing well and lumbar support at each end for complete relaxation.

MODEL **3980F** FREESTANDING BATH WITH FLUTED APRON

MODEL **3980S** FREESTANDING BATH WITH STRAIGHT APRON

MODEL AC3985 DROP-IN/UNDERMOUNT BATH

For additional specification drawings, please visit hytec.ca.

Hytec's longstanding reputation as Western Canada's leading manufacturer of quality bath products is supported with a comprehensive warranty. All acrylic and gelcoat products manufactured by Hytec are covered by a five-year limited warranty from the date of sale to the original owner. All HYTEC bathing fixtures comply with the applicable Canadian Standards.