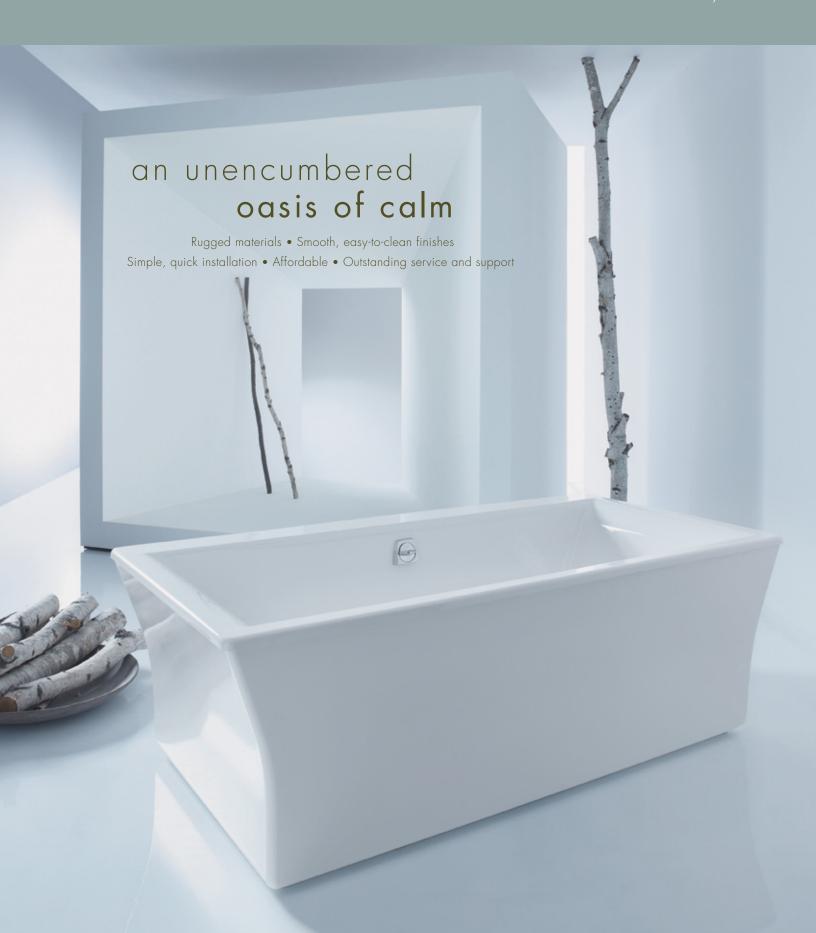

## Bathe with abandon.

The freestanding Seamount™ bath quickly becomes the focal point of any bathroom. Its crisp, clean lines draw your attention, and the bath's thoughtful features keep it. The ergonomic design increases the length of the bathing well while offering lumbar support at both ends of the bath, so even tall bathers can stretch out in comfort and relax at either end. The bath includes a wide deck along one side to simplify faucet placement and installation and to provide extra support when getting in and out of the bath.

Versatile, as well as stylish, the Seamount bath can be installed as a freestanding, a drop-in or an undermount bath, depending on your needs. Designed to last, the bath itself is constructed of stain- and chip-resistant material to resist marring, scratching, fading and mildew

## HYTEC<sub>®</sub> — a union of practicality and design

The HYTEC line is valued by contracting and plumbing professionals as well as remodelers for quality, design, function and service. Like every HYTEC product, the new Seamount bath combines rugged materials and shimmering, colourful finishes.