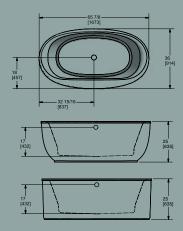

## Ellesmere Bath

The Ellesmere bath is available in freestanding and drop-in applications.

FREESTANDING BATH WITH FLUTED APRON MODEL 3990F

**MODEL 3990S** FREESTANDING BATH WITH

STRAIGHT APRON

MODEL AC3995 DROP-IN/UNDERMOUNT BATH

For additional specification drawings, please visit **hytec.ca**.

. Western Canada's leading manufacturer and gelcoat products manufactured by Hytec are covered by a five-year limited original owner. All HYTEC bathing Canadian Standards.