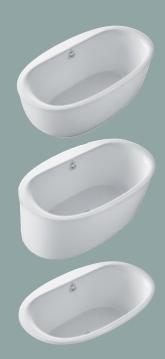

## Ellesmere Bath

The Ellesmere bath is available in freestanding and drop-in applications.

FREESTANDING BATH WITH FLUTED APRON MODEL 3990F

**MODEL 3990S** FREESTANDING BATH WITH

STRAIGHT APRON

MODEL AC3995 DROP-IN/UNDERMOUNT BATH