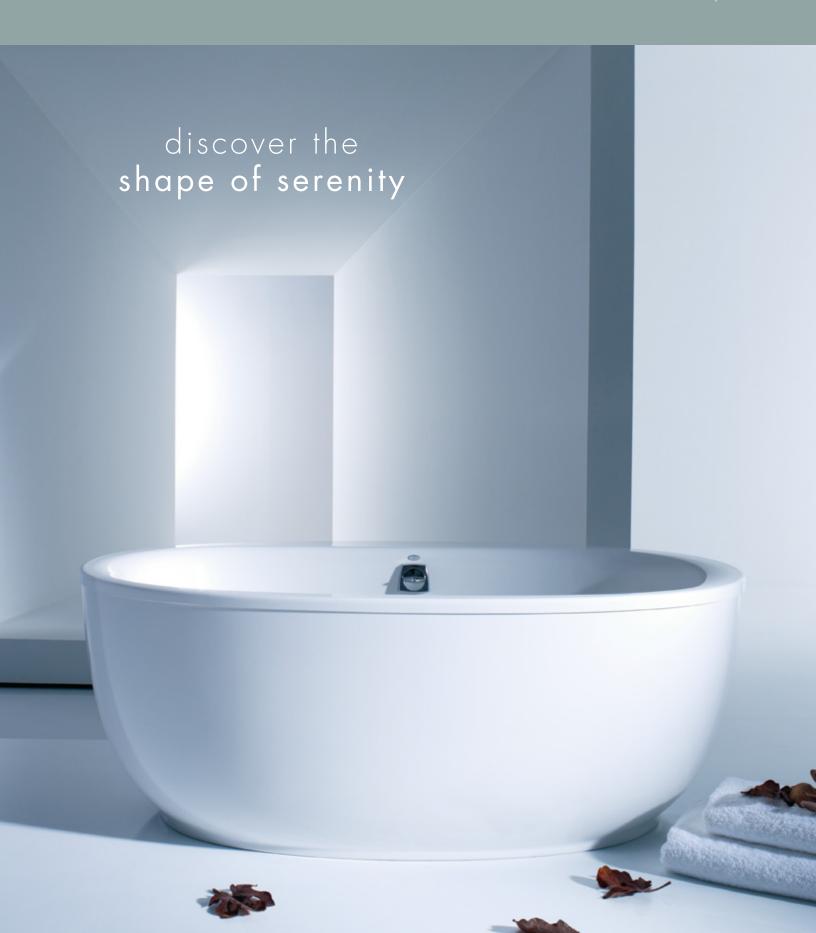

## Ahead of the curve in style and comfort.

Slip into a cocoon of tranquility when you enter the Ellesmere bath and emerge refreshed. The bath's ergonomic design conforms to and supports your body for outstanding comfort. Its unique bathing well offers lumbar support at each end as well as extended legroom, so even tall bathers can lie back and stretch out. Ellesmere baths feature a wide deck along one side that serves to simplify faucet placement and installation or to provide extra support when entering and leaving the bath. Offering a contemporary perspective on an essential form, the bath introduces natural warmth and inviting simplicity to the bathroom.

Built to withstand the demands of daily use, the bath itself is constructed of stain- and chip-resistant material to resist marring, scratching, fading and mildew.