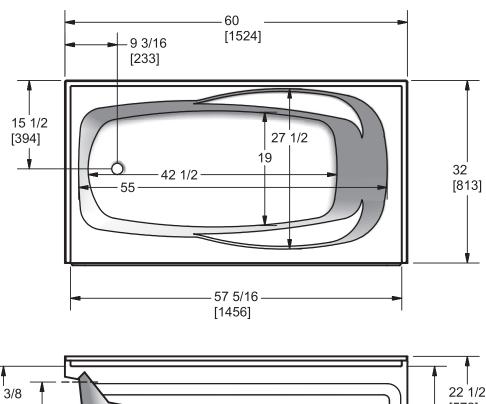

#### Model AC3260L/R

Length: 60" (1527 mm) Width: 32" (813 mm) Height: 22 1/2" (572 mm)

Shipping Weight: 105 lbs. (47.6 Kg) Water to Overflow: 40 gallons (185 Litres) Minimum Water Capacity: 32 gallons (145 Litres)

# ACRYLIC

Measurement tolerances ± 1/4" (6.3 mm)

All bathing fixtures comply with the applicable Canadian Standards.

For installation procedures, please refer to instructions included with each unit.

This sheet approximately describes products and equipment manufactured or supplied by Hytec Plumbing Products. Because of ongoing efforts to improve both design and quality, products and equipment actually furnished may differ without prior notice.