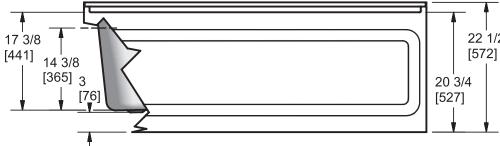

#### Model AC3260L/R

Length: 60" (1527 mm) Width: 32" (813 mm) Height: 22 1/2" (572 mm)

Shipping Weight: 105 lbs. (47.6 Kg) Water to Overflow: 40 gallons (185 Litres) Minimum Water Capacity: 32 gallons (145 Litres)

# ACRYLIC

Measurement tolerances ± 1/4" (6.3 mm)

All bathing fixtures comply with the applicable Canadian Standards.

For installation procedures, please refer to instructions included with each unit.

This sheet approximately describes products and equipment manufactured or supplied by Hytec Plumbing Products. Because of ongoing efforts to improve both design and quality, products and equipment actually furnished may differ without prior notice.