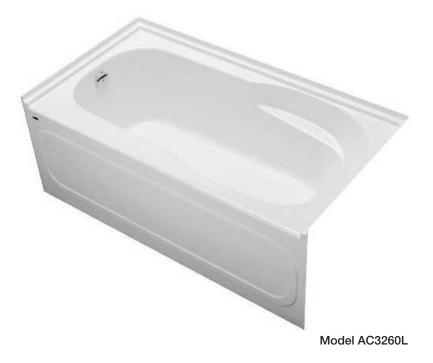

#### Model AC3260L/R

Length: 60" (1527 mm) Width: 32" (813 mm) Height: 22 1/2" (572 mm)

Shipping Weight: 105 lbs. (47.6 Kg) Water to Overflow: 40 gallons (185 Litres) Minimum Water Capacity: 32 gallons (145 Litres)

Materials: Manufactured from a one-piece acrylic sheet, reinforced with fibreglass.

Our Gemstar Whirlpool/Bath Series is a popular choice for most housing needs.

All configurations can be combined with 3932L and 3932R System Connects side walls and the 3663 System Connects back wall for a complete bath/shower unit.

### **Standard Features:**

- Easy to clean high gloss surface
- Chip and mar resistant
- Moulded-in floor pattern
- Lumbar support backrest
- Contoured integral armrests
- Integral tiling flange
- Extended apron for above floor rough-in