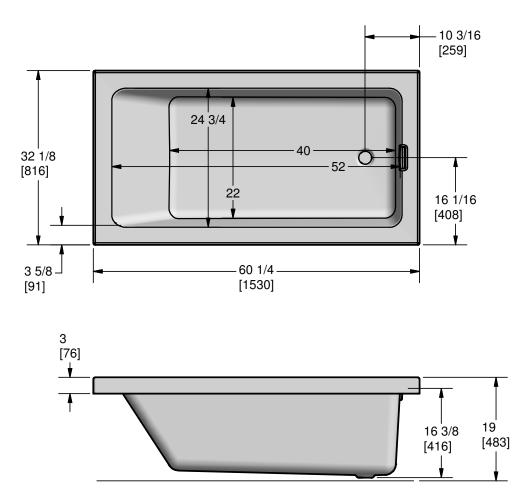

## ACRYLIC

Model AC3617

Model AC3617

Length: 60 1/4" (1530mm) Width: 32 1/8" (816mm) Height: 19" (483mm)

Shipping Weight: 66 lbs. (30 Kg) Water to Overflow: 58 gallons (220 Litres) Minimum Water Capacity: 28 gallons (106 Litres)

## ACRYLIC

Keypad Location Size: 5.75" X 1.75" Centred on Side Deck (Keypad available when paired with Enhanced Bathing Options)

Measurement tolerances ± 1/4" (6.3mm)

All bathing fixtures comply with the applicable Canadian Standards.