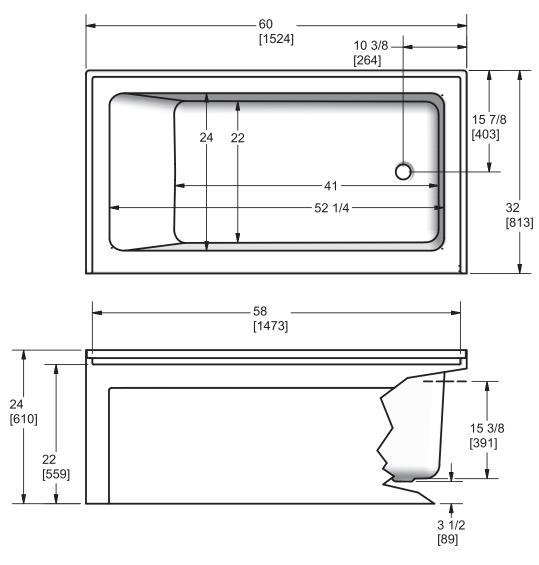

# ACRYLIC

Model AC3621L/R

Length: 60" (1524 mm) Width: 32" (813 mm) Height: 24" (610 mm)

Shipping Weight: 110 lbs. (49.9 Kg) Water to Overflow: 55 gallons (208 Litres) Minimum Water Capacity: 46 gallons

(174 Litres)

# ACRYLIC

Keypad Location Size: 5.75" X 1.75" Centred on Side Deck (Keypad available when paired with Enhanced Bathing Options)

Measurement tolerances ± 1/4" (6.3 mm)

All bathing fixtures comply with the applicable Canadian Standards.