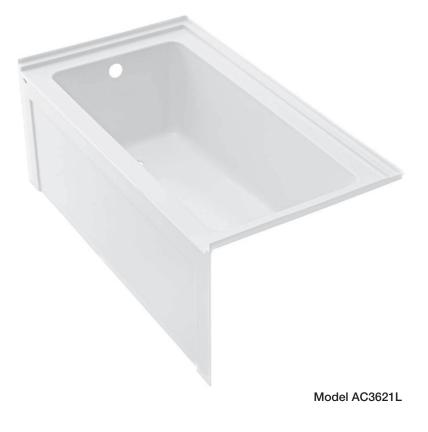

Model AC3621L/R

# ACRYLIC

Model AC3621L/R

Length: 60" (1524 mm) Width: 32" (813 mm) Height: 24" (610 mm)

Shipping Weight: 110 lbs. (49.9 Kg) Water to Overflow: 55 gallons (208 Litres) Minimum Water Capacity: 46 gallons

(174 Litres)

Materials: Manufactured from a one-piece acrylic sheet, reinforced with fibreglass.

The acrylic skirted bath features classic minimalist design, clean lines and brilliant colours. That beauty extends to the inclined ergonomic backrest in the 5' bath.