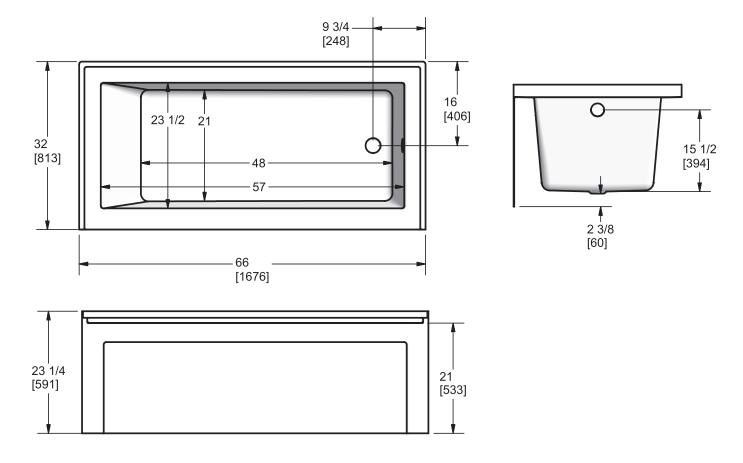

## Model AC3765L/R

Length: 66" (1676 mm) Width: 32" (813 mm) Height: 23 1/4" (591 mm)

Shipping Weight: 107 lbs. (49 Kg)

Water to Overflow: 63 gallons (286 Litres)

Minimum Water Capacity: 41 gallons (186 Litres)

# ACRYLIC

Keypad Location Size: 5.75" X 1.75" Centred on Back Deck (Keypad available when paired with Enhanced Bathing Options)

Measurement tolerances ± 1/4" (6.3 mm)

All bathing fixtures comply with the applicable Canadian Standards.