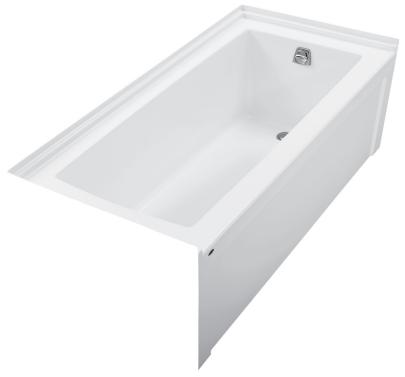

# Model AC3765L/R

# ACRYLIC

Model AC3765R

Materials: Manufactured from a one-piece acrylic sheet, reinforced with fibreglass.

The contemporary look and features designed for comfort in the Langley bath are further enhanced in this 5.5' model.