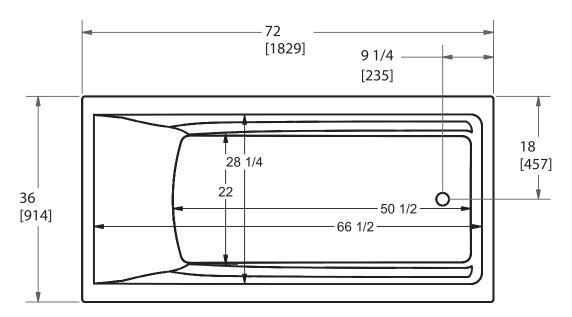

#### Model AC759

Length: 72" (1829 mm) Width: 36" (914 mm) Height: 20" (508 mm)

Shipping Weight: 83 lbs. (38 Kg)

Water to Overflow: 73 gallons (276 Litres)

Minimum Water Capacity: 50 gallons (189 Litres)

Materials: Manufactured from a one-piece acrylic sheet, reinforced with fibreglass.

# ACRYLIC

Keypad Location Size: 5.75" X 1.75" Centred on Side Deck (Keypad available when paired with Enhanced Bathing Options)

Measurement tolerances ± 1/4" (6.3 mm)

All bathing fixtures comply with the applicable Canadian Standards.