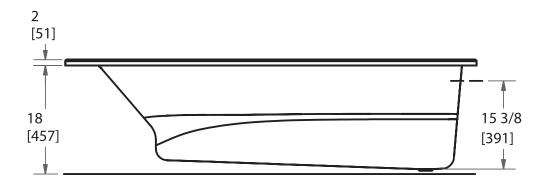

#### Model AC759

Length: 72" (1829 mm) Width: 36" (914 mm) Height: 20" (508 mm)

Shipping Weight: 83 lbs. (38 Kg)

Water to Overflow: 73 gallons (276 Litres)

Minimum Water Capacity: 50 gallons (189 Litres)

Materials: Manufactured from a one-piece acrylic sheet, reinforced with fibreglass.

# ACRYLIC

Keypad Location Size: 5.75" X 1.75" Centred on Side Deck (Keypad available when paired with Enhanced Bathing Options)

Measurement tolerances ± 1/4" (6.3 mm)

All bathing fixtures comply with the applicable Canadian Standards.