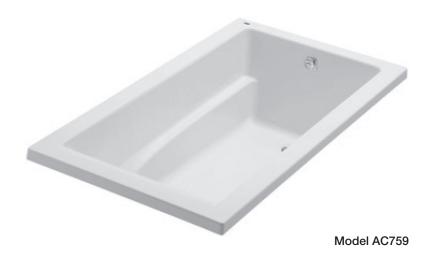

Model AC759

The Donbrook's minimalist design with tight radii and sweeping armrests provides extra space for taller bathers. The deck provides ample space for faucet installation.