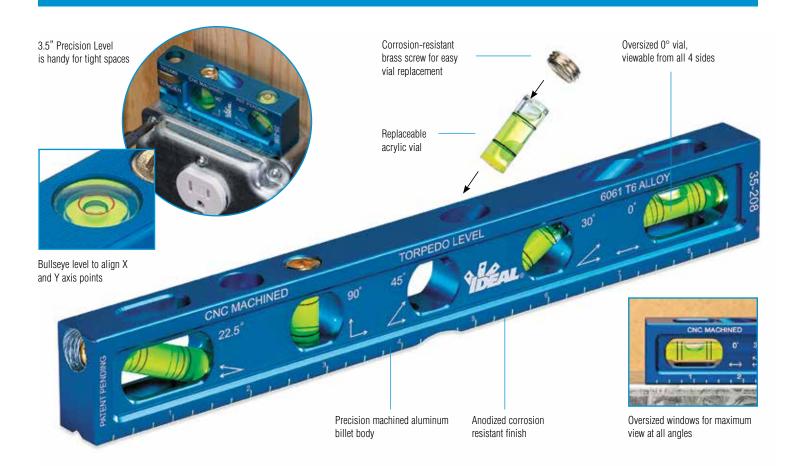

• Entire chassis is CNC machined from 6061 T6 aluminum billet for straightness.

JIL

- 3.5" and 6" levels feature an integral Thumb Winder™ conduit wheel with a contoured screw designed for non-slip grip and stability that prevents doglegs in complex conduit bends.
- Corrosion resistant brass screw for easy vial replacement instead of plastic or glued caps.
- Oversized neodymium rare earth magnets provide the highest magnetic field strength and stability.
- Bottom surface features a v-groove for conduit surface coverage and holding power.
- Each level features a bull's eye vial to align X and Y axis points.

Oversized neodymium rare earth magnets provide optimum strength. And the custom v-groove geometry provides greater surface area for better holding power.

### **Acrylic Vial Replacement Instructions**

The most frequent failure of spirit levels is damage to the vials. IDEAL Precision Levels feature tough, molded acrylic vials with shock-absorbing rubber O-rings, which virtually eliminate shock damage to the vials. Additionally, unlike most competitors' vials, which are typically glued into their levels, IDEAL vials are designed for easy field replacement.