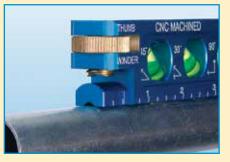

• Entire chassis is CNC machined from 6061 T6 aluminum billet for straightness.

JIL

- 3.5" and 6" levels feature an integral Thumb Winder™ conduit wheel with a contoured screw designed for non-slip grip and stability that prevents doglegs in complex conduit bends.
- Corrosion resistant brass screw for easy vial replacement instead of plastic or glued caps.
- Oversized neodymium rare earth magnets provide the highest magnetic field strength and stability.
- Bottom surface features a v-groove for conduit surface coverage and holding power.
- Each level features a bull's eye vial to align X and Y axis points.

#### Revolutionary Thumb Winder™ Technology

Contour designed screw for maximum gripping strength

Will