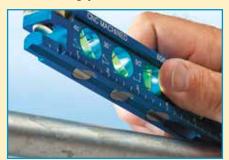

• Entire chassis is CNC machined from 6061 T6 aluminum billet for straightness.

JIL

- 3.5" and 6" levels feature an integral Thumb Winder™ conduit wheel with a contoured screw designed for non-slip grip and stability that prevents doglegs in complex conduit bends.
- Corrosion resistant brass screw for easy vial replacement instead of plastic or glued caps.
- Oversized neodymium rare earth magnets provide the highest magnetic field strength and stability.
- Bottom surface features a v-groove for conduit surface coverage and holding power.
- Each level features a bull's eye vial to align X and Y axis points.