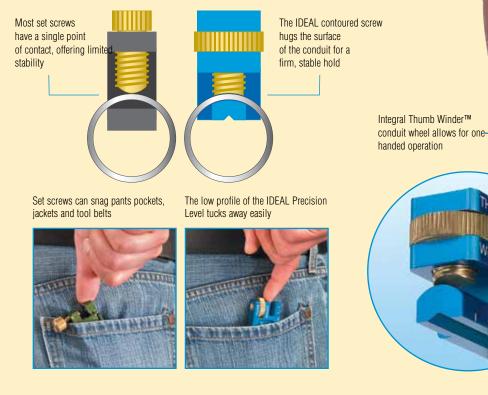

• Entire chassis is CNC machined from 6061 T6 aluminum billet for straightness.

JIL

- 3.5" and 6" levels feature an integral Thumb Winder™ conduit wheel with a contoured screw designed for non-slip grip and stability that prevents doglegs in complex conduit bends.
- Corrosion resistant brass screw for easy vial replacement instead of plastic or glued caps.
- Oversized neodymium rare earth magnets provide the highest magnetic field strength and stability.
- Bottom surface features a v-groove for conduit surface coverage and holding power.
- Each level features a bull's eye vial to align X and Y axis points.

#### Revolutionary Thumb Winder™ Technology

Contour designed screw for maximum gripping strength

Will