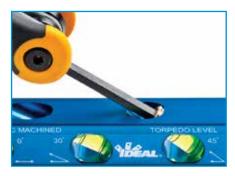

### **Acrylic Vial Replacement Instructions**

The most frequent failure of spirit levels is damage to the vials. IDEAL Precision Levels feature tough, molded acrylic vials with shock-absorbing rubber O-rings, which virtually eliminate shock damage to the vials. Additionally, unlike most competitors' vials, which are typically glued into their levels, IDEAL vials are designed for easy field replacement.

1. Remove the set screw with hex wrench

2. Remove O-ring and damaged vial

3. Insert new vial

4. Reinstall O-ring and set screw

Limited Lifetime warranty guaranteed to be free from defects in material and workmanship for their normal life. Liability is limited to the replacement of an inoperative unit. NO IMPLIED WARRANTIES OF MERCHANTABILITY OR FITNESS FOR A PARTICULAR PURPOSE. IDEAL is not liable for consequential damages.