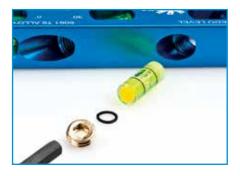

### **Acrylic Vial Replacement Instructions**

The most frequent failure of spirit levels is damage to the vials. IDEAL Precision Levels feature tough, molded acrylic vials with shock-absorbing rubber O-rings, which virtually eliminate shock damage to the vials. Additionally, unlike most competitors' vials, which are typically glued into their levels, IDEAL vials are designed for easy field replacement.

1. Remove the set screw with hex wrench

2. Remove O-ring and damaged vial

3. Insert new vial

4. Reinstall O-ring and set screw

Limited Lifetime warranty guaranteed to be free from defects in material and workmanship for their normal life. Liability is limited to the replacement of an inoperative unit. NO IMPLIED WARRANTIES OF MERCHANTABILITY OR FITNESS FOR A PARTICULAR PURPOSE. IDEAL is not liable for consequential damages.