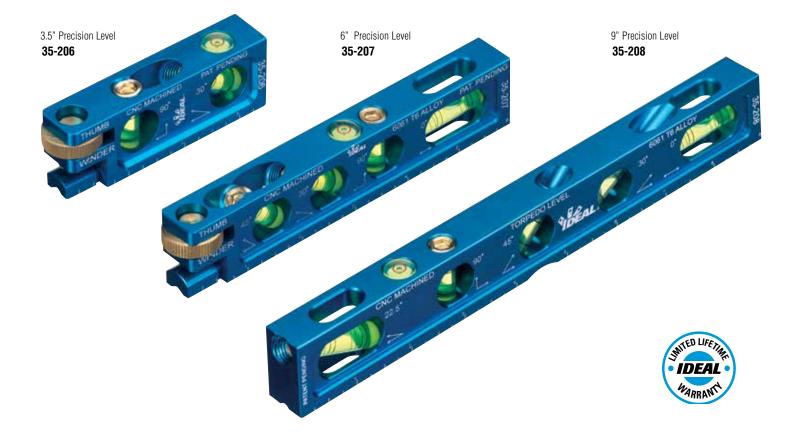

# **Precision Levels**

www.idealind.com

## **Precision Levels**

#### **Revolutionary Design and Maximum Performance**

IDEAL Electrical new Precision Levels are designed for both conduit and regular level applications, providing some of the most accurate features in the industry.