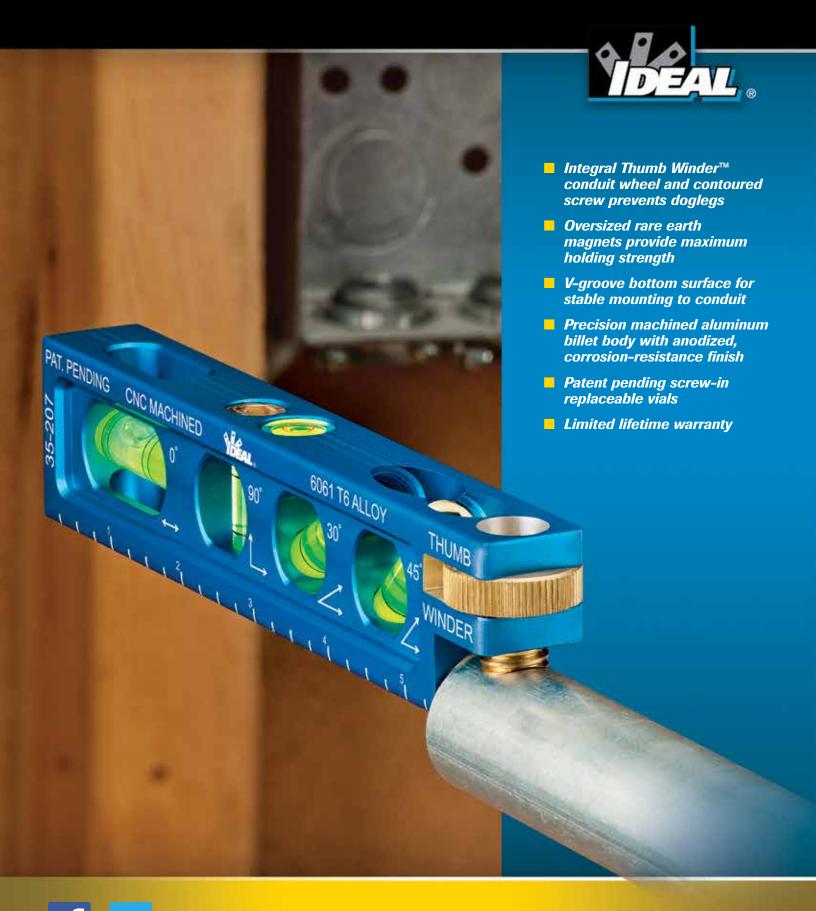

#### **Revolutionary Design and Maximum Performance**

IDEAL Electrical new Precision Levels are designed for both conduit and regular level applications, providing some of the most accurate features in the industry.

• Entire chassis is CNC machined from 6061 T6 aluminum billet for straightness.

JIL

- 3.5" and 6" levels feature an integral Thumb Winder™ conduit wheel with a contoured screw designed for non-slip grip and stability that prevents doglegs in complex conduit bends.
- Corrosion resistant brass screw for easy vial replacement instead of plastic or glued caps.
- Oversized neodymium rare earth magnets provide the highest magnetic field strength and stability.
- Bottom surface features a v-groove for conduit surface coverage and holding power.
- Each level features a bull's eye vial to align X and Y axis points.

#### Revolutionary Thumb Winder™ Technology

Contour designed screw for maximum gripping strength

Will