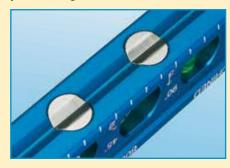

Oversized neodymium rare earth magnets provide optimum strength. And the custom v-groove geometry provides greater surface area for better holding power.