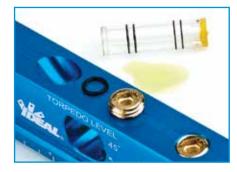

### **Acrylic Vial Replacement Instructions**

The most frequent failure of spirit levels is damage to the vials. IDEAL Precision Levels feature tough, molded acrylic vials with shock-absorbing rubber O-rings, which virtually eliminate shock damage to the vials. Additionally, unlike most competitors' vials, which are typically glued into their levels, IDEAL vials are designed for easy field replacement.

1. Remove the set screw with hex wrench

2. Remove O-ring and damaged vial

3. Insert new vial

4. Reinstall O-ring and set screw

Limited Lifetime warranty guaranteed to be free from defects in material and workmanship for their normal life. Liability is limited to the replacement of an inoperative unit. NO IMPLIED WARRANTIES OF MERCHANTABILITY OR FITNESS FOR A PARTICULAR PURPOSE. IDEAL is not liable for consequential damages.