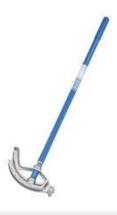

## **Aluminum Bender with Handle for 3/4 inch EMT Conduit**

## **Features**

5" inside bending radius

Lightweight aluminum construction for easy handling

Heat treated for extra strength – reinforced at stress points for longer life

Precision-located degree scale, star, arrow and rim notch for perfect bends every time

Markings are raised and cast into bender body on both sides for easy visibility

Deeply serrated step helps prevent slippage when applying

maximum leverage
Grooved internal hook surface helps prevent conduit from

slipping

Flat hook surface provides stable starting point