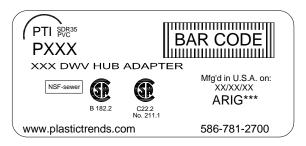

## **MARKING**

Markings on the adapters are as specified in CSA C22.2 No. 211.1 and as shown on the label below: