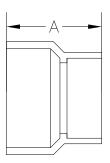

#### **FITTING DIMENSIONS**

| Nominal Size (in)          | Part Number | Length (A) (in) |
|----------------------------|-------------|-----------------|
| 3" Duct x 2" Rigid Conduit | ARIG3x2     | 3.09            |
| 4" Duct x 2" Rigid Conduit | ARIG4x2     | 3.70            |
| 4" Duct x 3" Rigid Conduit | ARIG4x3     | 3.78            |
| 4" Duct x 4" Rigid Conduit | ARIG04      | 5.91            |
| 6" Duct x 6" Rigid Conduit | ARIG06      | 9.12            |