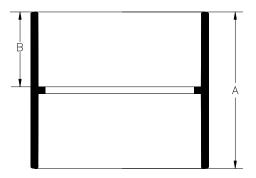

## **FITTING DIMENSIONS**

| Nominal Size (in) | Part Number | Length, A (in) | Length, B (in) |
|-------------------|-------------|----------------|----------------|
| 3"                | SWC03       | 3.11           | 1.50 Min.      |
| 4"                | SWC04       | 3.56           | 1.73 Min.      |
| 6"                | SWC06       | 6.24           | 2.95 Min.      |
| 3" (Deep Socket)  | SWC03L      | 6.10           | 3.00           |
| 4" (Deep Socket)  | SWC04L      | 6.20           | 3.00           |