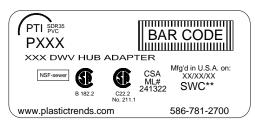

## **MARKING**

Markings on the fittings are as specified in CSA C22.2 No. 211.1 and as shown on the label below: