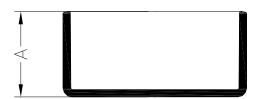

# **FITTING DIMENSIONS**

| Nominal Size (in) | Part Number | Length (A)<br>(in) |
|-------------------|-------------|--------------------|
| 2                 | CAP02       | 1.16               |
| 3                 | CAP03       | 1.63               |
| 3 ½               | CAP35       | 1.99               |
| 4                 | CAP04       | 1.99               |
| 5                 | CAP05       | 2.70               |
| 6                 | CAP06       | 3.22               |