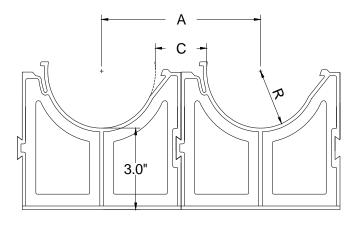

## **SCOPE**

This specification covers the dimensions of Royal Intermediate and Base Spacers for 4" PVC Duct Pipe. These spacers are manufactured to be used with PVC Duct that meets CSA C22.2 No. 211.1.

## **PART DIMENSIONS**

| Part Number | R (in) | A (in) | C (in) |
|-------------|--------|--------|--------|
| RIS4015     | 2.1    | 5.7    | 1.5    |
| RIS4020     | 2.1    | 6.2    | 2.0    |
| RBS4015     | 2.1    | 5.7    | 1.5    |
| RBS4020     | 2.1    | 6.2    | 2.0    |

**RIS-Intermediate Spacer** 

**RBS-Base Spacer**