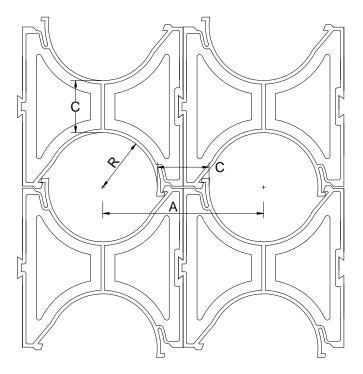

## **SCOPE**

This specification covers the dimensions of Royal Intermediate and Base Spacers for 4" PVC Duct Pipe. These spacers are manufactured to be used with PVC Duct that meets CSA C22.2 No. 211.1.

## **PART DIMENSIONS**

| Part Number | R (in) | A (in) | C (in) |
|-------------|--------|--------|--------|
| RIS4015     | 2.1    | 5.7    | 1.5    |
| RIS4020     | 2.1    | 6.2    | 2.0    |
| RBS4015     | 2.1    | 5.7    | 1.5    |
| RBS4020     | 2.1    | 6.2    | 2.0    |

**RIS-Intermediate Spacer** 

**RBS-Base Spacer**