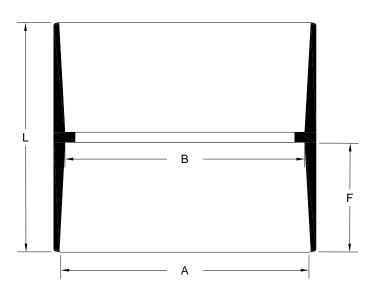

#### **FITTING DIMENSIONS**

| Nominal Size (in) | Part Number | L, Minimum (mm) | F, Minimum (mm) | A (mm)          | B (mm)          |
|-------------------|-------------|-----------------|-----------------|-----------------|-----------------|
| 2"                | PFC 02      | 53.5            | 25.4            | 57.38 – 57.68   | 56.87 – 57.17   |
| 3"                | PFC 03      | 78.5            | 38.1            | 82.88 - 83.28   | 82.22 - 82.62   |
| 3 ½"              | PFC 35      | 78.5            | 38.1            | 95.15 – 95.61   | 94.28 – 94.74   |
| 4"                | PFC 04      | 78.5            | 38.1            | 107.34 – 107.80 | 106.68 - 107.14 |
| 5"                | PFC 05      | 130.0           | 63.5            | 135.13 – 135.63 | 134.22 – 134.72 |
| 6"                | PFC 06      | 155.5           | 76.2            | 159.87 – 160.43 | 158.98 – 159.54 |