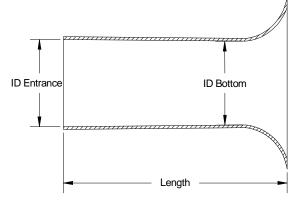

### **FITTING DIMENSIONS**

| Nominal Size (in) | Part Number | ID Entrance       | ID Bottom         | Length |
|-------------------|-------------|-------------------|-------------------|--------|
| 2"                | BEL02       | 2.265" +/- 0.006" | 2.245" +/- 0.006" | 3.195" |
| 3"                | BEL03       | 3.271" +/- 0.008" | 3.245" +/- 0.008" | 4.005" |
| 3 1⁄2"            | BEL35       | 3.755" +/- 0.009" | 3.721" +/- 0.009" | 4.325" |
| 4"                | BEL04       | 4.235" +/- 0.009" | 4.209" +/- 0.009" | 4.850" |
| 5"                | BEL05       | 5.330" +/- 0.010" | 5.294" +/- 0.010" | 5.935" |
| 6"                | BEL06       | 6.305" +/- 0.011" | 6.270" +/- 0.011" | 6.345" |