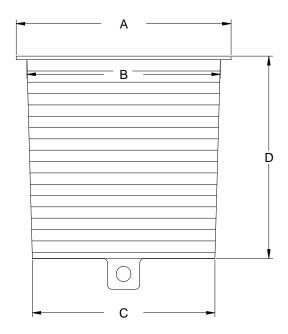

## **FITTING DIMENSIONS**

| Nominal Size (in) | Part Number | A (in) | B (in) | C (in) | D (in) |
|-------------------|-------------|--------|--------|--------|--------|
| 2                 | PLUG02      | 3.150  | 2.600  | 1.200  | 2.900  |
| 3                 | PLUG03      | 4.250  | 3.650  | 2.750  | 3.750  |
| 4                 | PLUG04      | 5.400  | 4.700  | 3.700  | 3.900  |
| 5                 | PLUG05      | 6.300  | 5.750  | 4.800  | 3.750  |
| 6                 | PLUG06      | 7.350  | 6.800  | 5.820  | 3.750  |