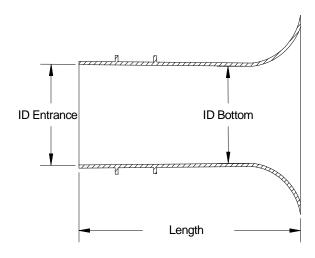

### **FITTING DIMENSIONS**

The flared end of these fittings is covered by a knockout.

| Nominal Size (in) | Part Number | ID Entrance       | ID Bottom         | Length |
|-------------------|-------------|-------------------|-------------------|--------|
| 3 ½"              | TERM35      | 3.755" +/- 0.009" | 3.721" +/- 0.009" | 3.955" |
| 4"                | TERM04      | 4.235" +/- 0.009" | 4.209" +/- 0.009" | 4.000" |