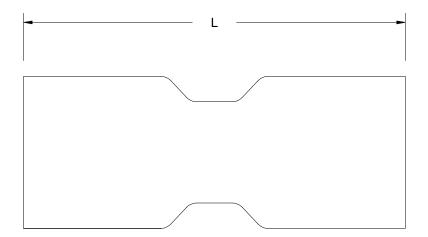

#### **FITTING DIMENSIONS**

| Nominal Size (in) | Part Number | Length (L) (in) |
|-------------------|-------------|-----------------|
| 2" Coupling       | SWC02       | 4.972           |
| 3 ½" Coupling     | SWC35       | 6.875           |
| 5" Coupling       | SWC05       | 9.538           |