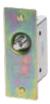

CIDS-55

 $3^{11}/_{16}$  in. H x  $1^{11}/_{32}$  in. W x  $1^{11}/_{2}$  in. deep 4.5 cu. in.  $Light's \ on \ when \ door's \ opened$ Kit contains:  $\bullet$  3 A, 125 V A.C. switch with steel push button • Steel box and mounting plate • Mounting screws and wire connectors • Instruction sheet