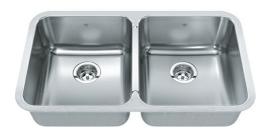

## Stainless Steel | 122.0045.191

FAMILY: Sinks | SERIES: Steel Queen | MODEL: QDUA1831-8 | FINISH: Stainless Steel | INSTALLATION TYPE: Undermount

| TECHNICAL DATA        |                          |
|-----------------------|--------------------------|
| Width overall         | 17 3/4"                  |
| Length overall        | 30 7/8"                  |
| Width of large bowl   | 16"                      |
| Length of large bowl  | 14"                      |
| Depth of large bowl   | 8"                       |
| Width of small bowl   | 16"                      |
| Length of small bowl  | 14"                      |
| Cabinet Size          | 33"                      |
| Number of Bowls       | 2                        |
| Waste Outlet Diameter | 3 1/2"                   |
| Cut-Out Template      | Yes                      |
| Faucet Hole           | None                     |
| Type of Material      | 20 Gauge Stainless Steel |
| Surface Finish        | SILK                     |
| Waste Kit Included    | Yes                      |