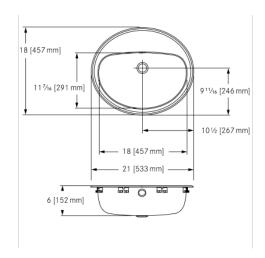

## VANITY BASIN: OV1821/6/3 OV1821/6/3 | 2000102781

Single compartment self rimming vanity basin with faucet ledge. 18 gauge (1.2 mm), type 304 (CNS 18/10) stainless steel. Mirror finished rim, #4 satin finished bowl. Undercoated to reduce condensation and resonance. Includes factory applied rim seal, cutout template, and installation hardware. Certified to ASME A112.19.3-2008 / CSA B45.4-08.

Center back waste location, accepts 1 1/4" (32 mm) waste assembly (not included), integral overflow at front of bowl. 3 faucet holes, 1 1/8" (28 mm) diameter, 4" (102 mm) centerset.

| TECHNICAL DATA             |                                |
|----------------------------|--------------------------------|
| type of basin              | vanity basin                   |
| bowl depth                 | 6"                             |
| Bowl finish                | SATIN-FINISHED                 |
| Bowl front to back         | 11 7/16"                       |
| Bowl left to right         | 18"                            |
| gross weight               | 5.22 kg                        |
| material                   | STAINLESS-STEEL                |
| material code              | 1.4301 Chrome Nickel steel V2A |
| material thickness grade   | 18 gauge (1.2 mm)              |
| overall depth (front-back) | 18"                            |
| overall width (left-right) | 21"                            |
| overflow                   | yes                            |
| number of faucet holes     | 3                              |
| faucet hole diameter       | 1 1/8"                         |
| Faucet ledge               | yes                            |
| type of waste kit          | optional grid strainer         |
| undercoated                | yes                            |
| Waste hole position        | centre back                    |
| waste size                 | DN 32                          |
| net weight                 | 4.52 kg                        |
| Overflow Location          | FRONT                          |
| Faucet ledge position      | Back                           |