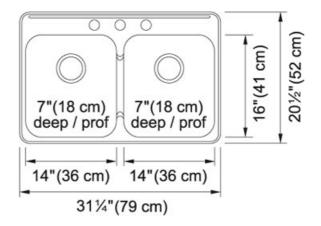

| TECHNICAL DATA         |                        |
|------------------------|------------------------|
| Width overall          | 20 1/2"                |
| Length overall         | 31 1/4"                |
| Width of large bowl    | 16"                    |
| Length of large bowl   | 14"                    |
| Depth of large bowl    | 7"                     |
| Width of small bowl    | 16"                    |
| Length of small bowl   | 14"                    |
| Depth of small bowl    | 7"                     |
| Cabinet Size           | 33"                    |
| Number of Bowls        | 2                      |
| Waste Outlet Diameter  | 3 1/2"                 |
| Cut-Out Template       | Yes                    |
| Faucet Hole            | 3                      |
| Type of Material       | 20-GA-STAINLESS-STEEL  |
| Surface Finish         | H-HIGH-GLOSS/MIRROR    |
| Special feature        | SPILLWAY-BETWEEN-BOWLS |
| Waste Kit Included     | YES                    |
| EZ Torque Installation | YES                    |