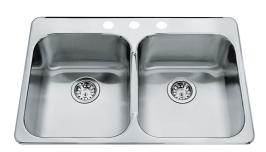

FAMILY: Sinks | SERIES: Steel Queen | MODEL: QDL2031/7/3 | FINISH: Stainless Steel | INSTALLATION TYPE: Topmount