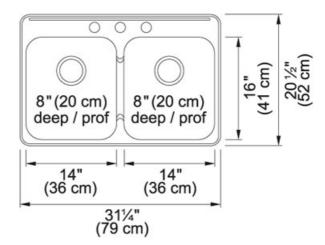

| TECHNICAL DATA         |                        |
|------------------------|------------------------|
| Width overall          | 20 1/2"                |
| Length overall         | 31 1/4"                |
| Width of large bowl    | 16"                    |
| Length of large bowl   | 14"                    |
| Depth of large bowl    | 8"                     |
| Width of small bowl    | 16"                    |
| Length of small bowl   | 14"                    |
| Depth of small bowl    | 8"                     |
| Cabinet Size           | 33"                    |
| Number of Bowls        | 2                      |
| Waste Outlet Diameter  | 3 1/2"                 |
| Cut-Out Template       | Yes                    |
| Faucet Hole            | 3                      |
| Type of Material       | 20-GA-STAINLESS-STEEL  |
| Surface Finish         | H-HIGH-GLOSS/MIRROR    |
| Special feature        | SPILLWAY-BETWEEN-BOWLS |
| Waste Kit Included     | YES                    |
| EZ Torque Installation | YES                    |