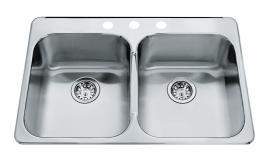

FAMILY: Sinks | SERIES: Steel Queen | MODEL: QDL2031/8/3 | FINISH: Stainless Steel | INSTALLATION TYPE: Topmount