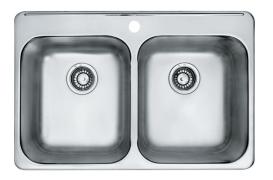

FAMILY : Sinks | SERIES : Reginox | MODEL : RDL2031/1 | FINISH : Stainless Steel | INSTALLATION TYPE : Topmount

| TECHNICAL DATA         |                        |
|------------------------|------------------------|
| Width overall          | 20 1/2"                |
| Length overall         | 31 1/4"                |
| Width of large bowl    | 16"                    |
| Length of large bowl   | 14"                    |
| Depth of large bowl    | 7"                     |
| Width of small bowl    | 16"                    |
| Length of small bowl   | 14"                    |
| Depth of small bowl    | 7"                     |
| Cabinet Size           | 33"                    |
| Number of Bowls        | 2                      |
| Waste Outlet Diameter  | 3 1/2"                 |
| Cut-Out Template       | Yes                    |
| Faucet Hole            | 1                      |
| Type of Material       | 20-GA-STAINLESS-STEEL  |
| Surface Finish         | H-HIGH-GLOSS/MIRROR    |
| Special feature        | SPILLWAY-BETWEEN-BOWLS |
| EZ Torque Installation | YES                    |
| Waste Kit Included     | YES                    |
|                        |                        |