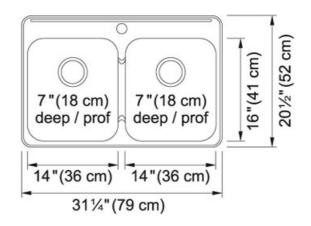

FAMILY : Sinks | SERIES : Reginox | MODEL : RDL2031/1 | FINISH : Stainless Steel | INSTALLATION TYPE : Topmount

| TECHNICAL DATA         |                        |
|------------------------|------------------------|
| Width overall          | 20 1/2"                |
| Length overall         | 31 1/4"                |
| Width of large bowl    | 16"                    |
| Length of large bowl   | 14"                    |
| Depth of large bowl    | 7"                     |
| Width of small bowl    | 16"                    |
| Length of small bowl   | 14"                    |
| Depth of small bowl    | 7"                     |
| Cabinet Size           | 33"                    |
| Number of Bowls        | 2                      |
| Waste Outlet Diameter  | 3 1/2"                 |
| Cut-Out Template       | Yes                    |
| Faucet Hole            | 1                      |
| Type of Material       | 20-GA-STAINLESS-STEEL  |
| Surface Finish         | H-HIGH-GLOSS/MIRROR    |
| Special feature        | SPILLWAY-BETWEEN-BOWLS |
| EZ Torque Installation | YES                    |
| Waste Kit Included     | YES                    |
|                        |                        |