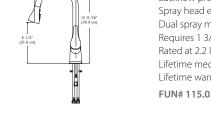

# **KINDRED REGINOX SINKS**

Kindred Reginox **topmount** and **undermount** sinks offer a wide variety of sizes and bowl configurations from small bar sink models, right up to big, single bowl laundry sinks. Shipped complete with waste fittings, and certified to CSA standards, and backed with a Limited Lifetime manufacturer's warranty, Kindred delivers great value and selection.