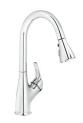

m and spray Requires 1 3/8" diameter hole Faucet can accommodate a countertop thickness up to 1 1/2" Rated at 1.75 USGPM, 6.6 L/min

Lifetime mechanical warranty

#### FINISHES AVAILABLE

Commercial Satin



Faucet can accommodate a countertop thickness up to Water saver faucet rated at 2.2 USGPM, 8.3 L/min.

Single cold supply only

FUN# 115.0202.351

11 1/4' [29cm]

FINISHES AVAILABLE

Commercial Satin

<sub>c</sub>UPC®

cUPC®

#### **KFPD2100**





#### Pull-Down Spray Faucet

Chrome finish Brass and polymer construction Backflow prevention Spray head extends to 16" long Dual spray mode (spray or stream) Requires 1 3/8" diameter hole Rated at 2.2 USGPM, 8.3 L/min. Lifetime mechanical warranty Lifetime warranty on chrome finish

FUN# 115.0342.366

#### **KFPD3100**

FINISHES AVAILABLE



Shipping Weight 7.9 lbs. (3.6 kg.)

6 1/16" [15.4cm]

3/8" [3.5cm] MA

#### Pull-Down Spray Faucet

Chrome finish Brass and polymer construction Backflow prevention Spray head extends to 16" long Dual spray mode (spray or stream) Requires 1 3/8" diameter hole Rated at 2.2 USGPM, 8.3 L/min. Lifetime mechanical warranty Lifetime warranty on chrome finish FUN# 115.0342.367

Pull-Down Spray Faucet

Rated at 2.2 USGPM, 8.3 L/min Lifetime mechanical warranty

Polished chrome finish Ceramic disc cartridge Flow - aerated stream and spray Requires 1 3/8" diameter hole Baseplate included

FUN# 115.0547.750

FINISHES AVAILABLE



#### NEW! KFPD6100



FINISHES AVAILABLE



#### NEW! KFPD7100



FINISHES AVAILABLE



Shipping Weight 4.0 lbs. (1.8 kg.)

Shipping Weight 4.0 lbs. (1.8 kg.)

5 5/16\* [1