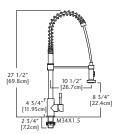

s. The supply hoses are fed through the EZ Torque faucet base in the sink hole. As the base is tightened in place, two mounting cleats rise and connect with the mounting surface, guaranteeing a custom, secure fit and installation.



Franke Kindred Canada Limited Tel: 1-866-687-7465 Fax: 1-800-361-8408 info@kindred-sinkware.com www.kindredcanada.com

TORQUE

cUPC®

<sub>c</sub>UPC®





#### High Arc Stainless Steel Gooseneck Faucet

#### Commercial satin finish Solid stainless steel construction Ceramic disc cartridge Flow – aerated stream 3/8" flexible braided hose x 22" long Requires 1 1/2" diameter hole Faucet can accommodate a countertop thickness up to 1 1/2" Water saver faucet rated at 2.2 USGPM, 8.3 L/min.

FINISHES AVAILABLE



KF10A

KF10B



Shipping Weight 10.4 lbs. (4.7 kg.)



#### Pro Style Pull Down Spray Faucet Commercial satin finish Solid stainless steel construction Ceramic disc cartridge Flow – aerated stream and spray 3/8" flexible braided hose x 22" long Requires 1 1/2" diameter hole Faucet can accommodate a countertop thickness up to 1 1/2" Water saver faucet rated at 2.2 USGPM, 8.3 L/min.

FINISHES AVAILABLE



KF10C



cUPC®

Shipping Weight 7.9 lbs. (3.6 kg.)



Cube High Arc Stainless Steel Faucet Commercial satin finish Solid stainless steel construction Ceramic disc cartridge Flow – aerated stream 3/8" flexible braided hose x 22" long Requires 1 1/2" diameter hole Faucet can accommodate a countertop thickness up to 1 1/2" Water saver faucet rated at 2.2 USGPM, 8.3 L/min.

FINISHES AVAILABLE



NEW! KF10G



Shipping Weight 8.4 lbs. (3.8 kg.)