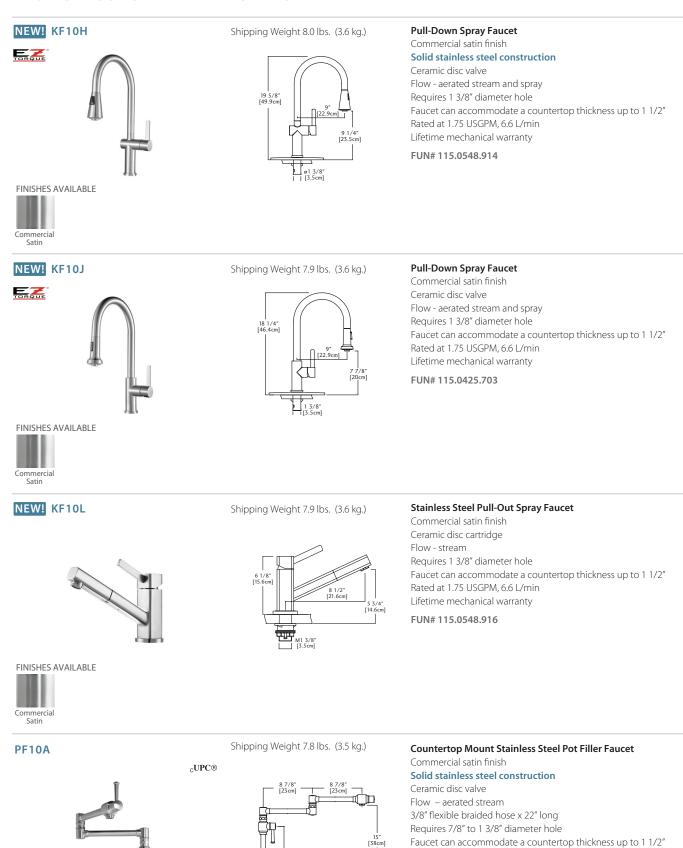

F10C



cUPC®

Shipping Weight 7.9 lbs. (3.6 kg.)



Cube High Arc Stainless Steel Faucet Commercial satin finish Solid stainless steel construction Ceramic disc cartridge Flow – aerated stream 3/8" flexible braided hose x 22" long Requires 1 1/2" diameter hole Faucet can accommodate a countertop thickness up to 1 1/2" Water saver faucet rated at 2.2 USGPM, 8.3 L/min.

FINISHES AVAILABLE



NEW! KF10G



Shipping Weight 8.4 lbs. (3.8 kg.)



Semi-Pro Single Handle Pull-Down Spray Faucet Commercial satin finish Solid stainless steel construction Ceramic disc cartridge Flow - aerated stream and spray Requires 1 3/8" diameter hole Faucet can accommodate a countertop thickness up to 1 1/2" Rated at 1.75 USGPM, 6.6 L/min

Lifetime mechanical warranty

#### FINISHES AVAILABLE

Commercial Satin



Faucet can accommodate a countertop thickness up to Water saver faucet rated at 2.2 USGPM, 8.3 L/min.

Single cold supply only

FUN# 115.0202.351

11 1/4' [29cm]

FINISHES AVAILABLE

Commercial Satin

<sub>c</sub>UPC®

cUPC®

#### **KFPD2100**





#### Pull-Down Spray Faucet

Chrome finish Brass and polymer construction Backflow prevention Spray head extends to 16" long Dual spray mode (spray or stream) Requires 1 3/8" diameter hole Rated at 2.2 USGPM, 8.3 L/min. Lifetime mechanical warranty Lifetime warranty on chrome finish

FUN# 115.0342.366

#### **KFPD3100**

FINISHES AVAILABLE



Shipping Weight 7.9 lbs. (3.6 kg.)

6 1/16" [15.4cm]

3/8" [3.5cm] MA

#### Pull-Down Spray Faucet

Chrome finish Brass and polymer construction Backflow prevention Spray head extends to 16" long Dual spr