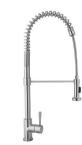

ve the counter top with just a few tools. The supply hoses are fed through the EZ Torque faucet base in the sink hole. As the base is tightened in place, two mounting cleats rise and connect with the mounting surface, guaranteeing a custom, secure fit and installation.



Franke Kindred Canada Limited Tel: 1-866-687-7465 Fax: 1-800-361-8408 info@kindred-sinkware.com www.kindredcanada.com

TORQUE

cUPC®

<sub>c</sub>UPC®





#### High Arc Stainless Steel Gooseneck Faucet

#### Commercial satin finish Solid stainless steel construction Ceramic disc cartridge Flow – aerated stream 3/8" flexible braided hose x 22" long Requires 1 1/2" diameter hole Faucet can accommodate a countertop thickness up to 1 1/2" Water saver faucet rated at 2.2 USGPM, 8.3 L/min.

FINISHES AVAILABLE



KF10A

KF10B



Shipping Weight 10.4 lbs. (4.7 kg.)



#### Pro Style Pull Down Spray Faucet Commercial satin finish Solid stainless steel construction Ceramic disc cartridge Flow – aerated stream and spray 3/8" flexible braided hose x 22" long Requires 1 1/2" diameter hole Faucet can accommodate a countertop thickness up to 1 1/2" Water saver faucet rated at 2.2 USGPM, 8.3 L/min.

FINISHES AVAILABLE



KF10C



cUPC®

Shipping Weight 7.9 lbs. (3.6 kg.)



Cube High Arc Stainless Steel Faucet Commercial satin finish Solid stainless steel construction Ceramic disc cartridge Flow – aerated stream 3/8" flexible braided hose x 22" long Requires 1 1/2" diameter hole Faucet can accommodate a countertop thickness up to 1 1/2" Water saver faucet rated at 2.2 USGPM, 8.3 L/min.

FINISHES AVAILABLE



NEW! KF10G