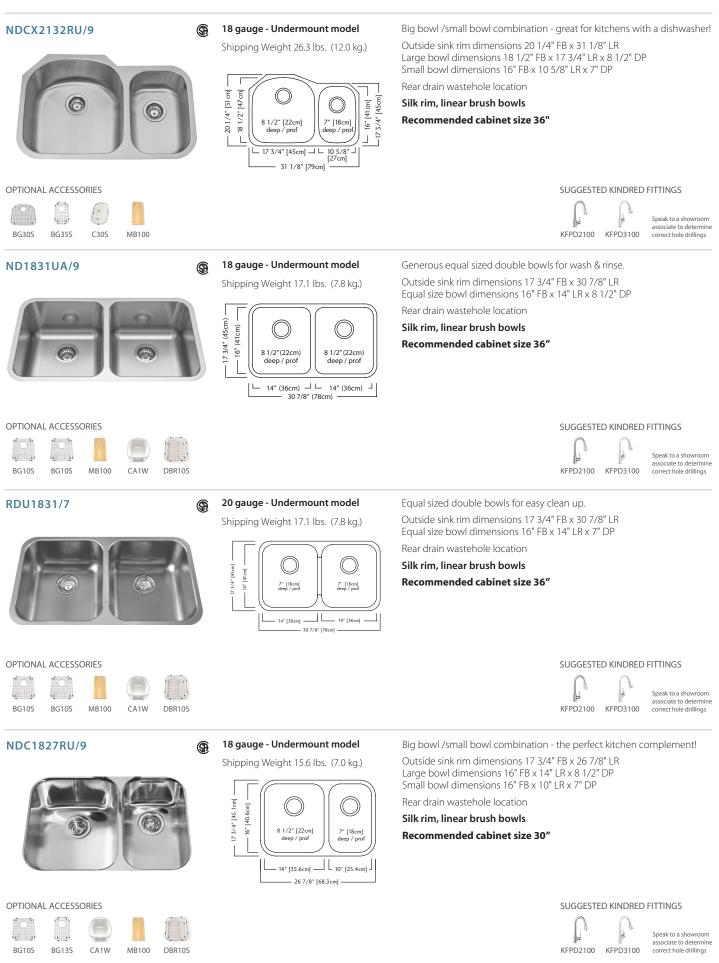

#### **REGINOX UNDERMOUNT SINKS • WASTE FITTINGS INCLUDED • LIMITED LIFETIME WARRANTY**

#### **REGINOX UNDERMOUNT SINKS • WASTE FITTINGS INCLUDED • LIMITED LIFETIME WARRANTY**

KEPD2100

Speak to a showroom associate to determine correct hole drillings

PD2100 KFPD3100

Franke Kindred Canada Limited Tel: 1-866-687-7465 Fax: 1-800-361-8408 info@kindred-sinkware.com www.kindredcanada.com