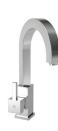

cUPC®

<sub>c</sub>UPC®





#### High Arc Stainless Steel Gooseneck Faucet

#### Commercial satin finish Solid stainless steel construction Ceramic disc cartridge Flow – aerated stream 3/8" flexible braided hose x 22" long Requires 1 1/2" diameter hole Faucet can accommodate a countertop thickness up to 1 1/2" Water saver faucet rated at 2.2 USGPM, 8.3 L/min.

FINISHES AVAILABLE



KF10A

KF10B



Shipping Weight 10.4 lbs. (4.7 kg.)



#### Pro Style Pull Down Spray Faucet Commercial satin finish Solid stainless steel construction Ceramic disc cartridge Flow – aerated stream and spray 3/8" flexible braided hose x 22" long Requires 1 1/2" diameter hole Faucet can accommodate a countertop thickness up to 1 1/2" Water saver faucet rated at 2.2 USGPM, 8.3 L/min.

FINISHES AVAILABLE



KF10C



cUPC®

Shipping Weight 7.9 lbs. (3.6 kg.)



Cube High Arc Stainless Steel Faucet Commercial satin finish Solid stainless steel construction Ceramic disc cartridge Flow – aerated stream 3/8" flexible braided hose x 22" long Requires 1 1/2" diameter hole Faucet can accommodate a countertop thickness up to 1 1/2" Water saver faucet rated at 2.2 USGPM, 8.3 L/min.

FINISHES AVAILABLE



NEW! KF10G



Shipping Weight 8.4 lbs. (3.8 kg.)



Semi-Pro Single Handle Pull-Down Spray Faucet Commercial satin finish Solid stainless steel construction Ceramic disc cartridge Flow - aerated stream and spray Requires 1 3/8" diameter hole Faucet can accommodate a countertop thickness up to 1 1/2" Rated at 1.75 USGPM, 6.6 L/min

Lifetime mechanical warranty

#### FINISHES AVAILABLE

Commercial Satin



Fauc