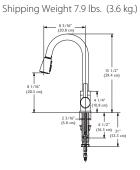

iameter hole Faucet can accommodate a countertop thickness up to 1 1/2" Water saver faucet rated at 2.2 USGPM, 8.3 L/min.

FINISHES AVAILABLE



NEW! KF10G



Shipping Weight 8.4 lbs. (3.8 kg.)



Semi-Pro Single Handle Pull-Down Spray Faucet Commercial satin finish Solid stainless steel construction Ceramic disc cartridge Flow - aerated stream and spray Requires 1 3/8" diameter hole Faucet can accommodate a countertop thickness up to 1 1/2" Rated at 1.75 USGPM, 6.6 L/min

Lifetime mechanical warranty

#### FINISHES AVAILABLE

Commercial Satin



Faucet can accommodate a countertop thickness up to Water saver faucet rated at 2.2 USGPM, 8.3 L/min.

Single cold supply only

FUN# 115.0202.351

11 1/4' [29cm]

FINISHES AVAILABLE

Commercial Satin

<sub>c</sub>UPC®

cUPC®

#### **KFPD2100**





#### Pull-Down Spray Faucet

Chrome finish Brass and polymer construction Backflow prevention Spray head extends to 16" long Dual spray mode (spray or stream) Requires 1 3/8" diameter hole Rated at 2.2 USGPM, 8.3 L/min. Lifetime mechanical warranty Lifetime warranty on chrome finish

FUN# 115.0342.366

#### **KFPD3100**

FINISHES AVAILABLE



Shipping Weight 7.9 lbs. (3.6 kg.)

6 1/16" [15.4cm]

3/8" [3.5cm] MA

#### Pull-Down Spray Faucet

Chrome finish Brass and polymer construction Backflow prevention Spray head extends to 16" long Dual spray mode (spray or stream) Requires 1 3/8" diameter hole Rated at 2.2 USGPM, 8.3 L/min. Lifetime mechanical warranty Lifetime warranty on chrome finish FUN# 115.0342.367

Pull-Down Spray Faucet

Rated at 2.2 USGPM, 8.3 L/min Lifetime mechanical warra