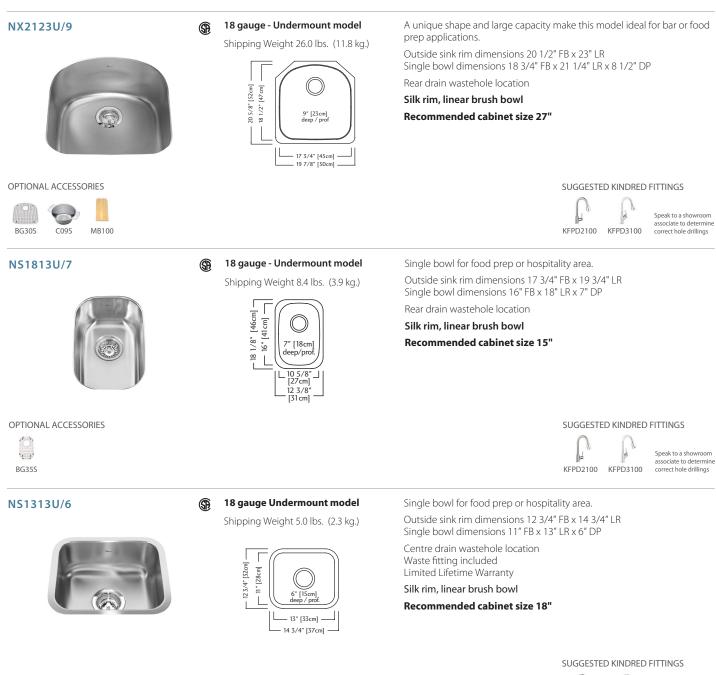

#### **REGINOX UNDERMOUNT SINKS • WASTE FITTINGS INCLUDED • LIMITED LIFETIME WARRANTY**

#### **REGINOX UNDERMOUNT SINKS • WASTE FITTINGS INCLUDED • LIMITED LIFETIME WARRANTY**

KEPD2100

Speak to a showroom associate to determine correct hole drillings

PD2100 KFPD3100

Franke Kindred Canada Limited Tel: 1-866-687-7465 Fax: 1-800-361-8408 info@kindred-sinkware.com www.kindredcanada.com