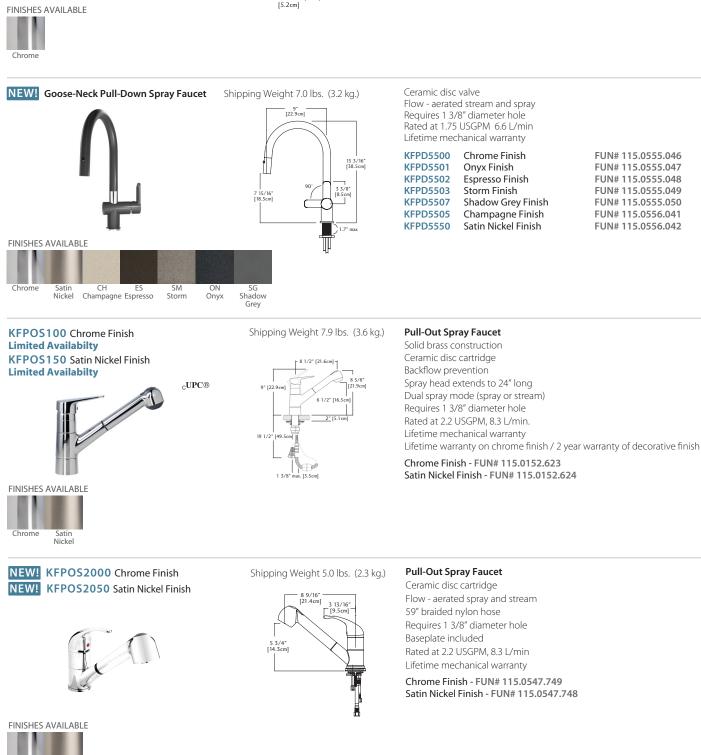

#### **REGINOX UNDERMOUNT SINKS • WASTE FITTINGS INCLUDED • LIMITED LIFETIME WARRANTY**

KEPD2100

Speak to a showroom associate to determine correct hole drillings

PD2100 KFPD3100

Franke Kindred Canada Limited Tel: 1-866-687-7465 Fax: 1-800-361-8408 info@kindred-sinkware.com www.kindredcanada.com