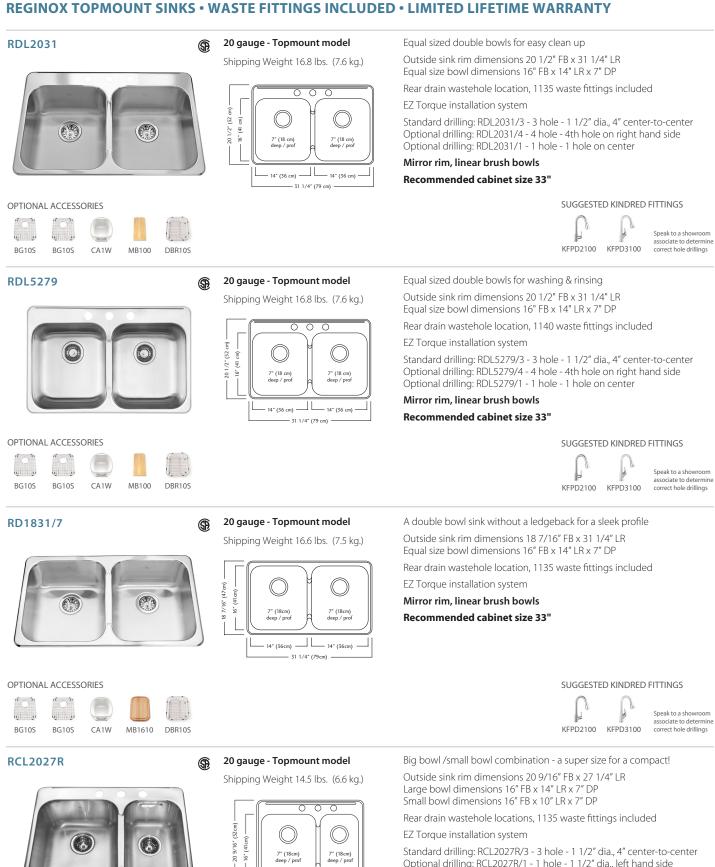

#### **REGINOX TOPMOUNT SINKS • WASTE FITTINGS INCLUDED • LIMITED LIFETIME WARRANTY**

SUGGESTED KINDRED FITTINGS

Speak to a showroom associate to determine correct hole drillings