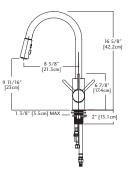

# **KINDRED REGINOX SINKS**

Kindred Reginox **topmount** and **undermount** sinks offer a wide variety of sizes and bowl configurations from small bar sink models, right up to big, single bowl laundry sinks. Shipped complete with waste fittings, and certified to CSA standards, and backed with a Limited Lifetime manufacturer's warranty, Kindred delivers great value and selection.