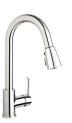

diameter hole Faucet can accommodate a countertop thickness up to 1 1/2" Water saver faucet rated at 2.2 USGPM, 8.3 L/min.

FINISHES AVAILABLE



NEW! KF10G



Shipping Weight 8.4 lbs. (3.8 kg.)



Semi-Pro Single Handle Pull-Down Spray Faucet Commercial satin finish Solid stainless steel construction Ceramic disc cartridge Flow - aerated stream and spray Requires 1 3/8" diameter hole Faucet can accommodate a countertop thickness up to 1 1/2" Rated at 1.75 USGPM, 6.6 L/min

Lifetime mechanical warranty

#### FINISHES AVAILABLE

Commercial Satin



Faucet can accommodate a countertop thickness up to Water saver faucet rated at 2.2 USGPM, 8.3 L/min.

Single cold supply only

FUN# 115.0202.351

11 1/4' [29cm]

FINISHES AVAILABLE

Commercial Satin

<sub>c</sub>UPC®

cUPC®

#### **KFPD2100**





#### Pull-Down Spray Faucet

Chrome finish Brass and polymer construction Backflow prevention Spray head extends to 16" long Dual spray mode (spray or stream) Requires 1 3/8" diameter hole Rated at 2.2 USGPM, 8.3 L/min. Lifetime mechanical warranty Lifetime warranty on chrome finish

FUN# 115.0342.366

#### **KFPD3100**

FINISHES AVAILABLE



Shipping Weight 7.9 lbs. (3.6 kg.)

6 1/16" [15.4cm]

3/8" [3.5cm] MA

#### Pull-Down Spray Faucet

Chrome finish Brass and polymer construction Backflow prevention Spray head extends to 16" long Dual spray mode (spray or stream) Requires 1 3/8" diameter hole Rated at 2.2 USGPM, 8.3 L/min. Lifetime mechanical warranty Lifetime warranty on chrome finish FUN# 115.0342.367

Pull-Down Spray Faucet

Rated at 2.2 USGPM, 8.3 L/min Lifetime mechanical war