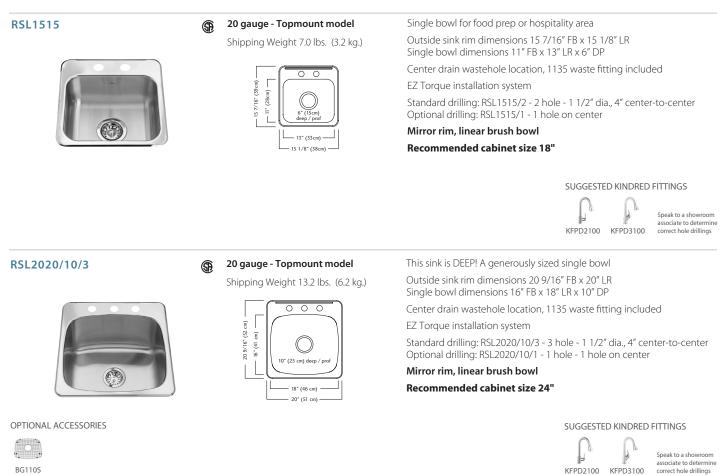

#### **REGINOX TOPMOUNT SINKS • WASTE FITTINGS INCLUDED • LIMITED LIFETIME WARRANTY**

SUGGESTED KINDRED FITTINGS

Speak to a showroom associate to determine correct hole drillings