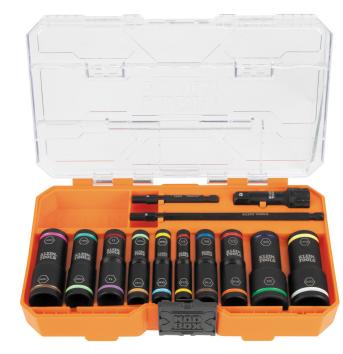

## KNECT™ Flip-20 Impact Socket Set, SAE and Metric, 13-Piece

This 20-Piece impact socket set features (10 SAE and 10 Metric) sizes combined into 10 color-coded sockets. Each impact flip socket features two coaxial spring-loaded sockets in one. Set includes Nested adapters for dual drive (1/4-Inch hex flip socket shaft nest into 3/8-Inch square drive adapter). Also comes with a Compact, modular storage system with a clear lid that is compatible with MODbox<sup>™</sup> and stackable with other cases of its similar design.

## **Specifications**

| Туре:             | Socket Set                                                           | Application:      | Hex Driving                      |
|-------------------|----------------------------------------------------------------------|-------------------|----------------------------------|
| Special Features: | Flip Feature, Nested Adapter                                         | Overall Length:   | 9.25" (23.5 cm)                  |
| Overall Height:   | 1.63" (4.1 cm)                                                       | Overall Width:    | 5.25" (13.3 cm)                  |
| Material:         | Impact-Rated Steel                                                   | Drive Size:       | 1/4", 3/8"                       |
| Socket Size:      | 1/4", 5/16", 3/8", 7/16", 1/2", 9/16", 5/8",<br>11/16", 3/4", 13/16" | Number of Pieces: | 13                               |
| Standard:         | SAE, Metric                                                          | Included:         | (10) Sockets, (2) Adapters, Case |
| Weight:           | 2.69 lb (1.2 kg)                                                     |                   |                                  |