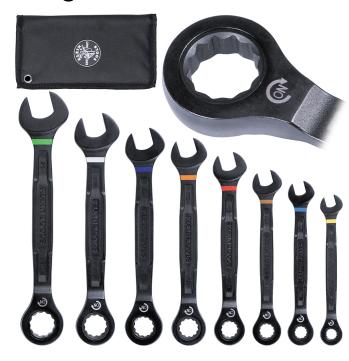

## 90-Tooth Ratcheting Combo Wrench Set, SAE, 8-Piece

The Klein Tools Ratcheting Combination Set contains eight SAE wrenches with color coded size markings to easily identify each tool. These wrenches are made from cold-forged steel alloy precision machining finish and black phosphate coating for long-lasting rust prevention. The 90-tooth ratchet mechanism minimizes the return angle for maximum access.