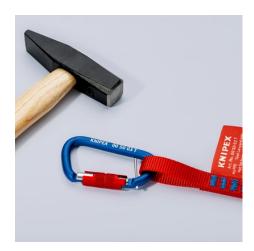

## Carabiner

2 pieces

- For use in building construction, civil engineering, building maintenance; for industrial climbers, roofers, mountaineers, in rock climbing, for trade fair projects
- Twistlock: prevents unintentional opening of the carabiner
- Mushroom head lock to increase tensile strength
- With pin to create an eyelet: can be inserted for a permanent connection between carabiner and tether/adapter strap
- Robust and light thanks to high-strength aluminium
- Contents: 2 carabiners, security pins
- Not approved for personal protection!
- Read all warnings and instructions on product and packaging carefully prior to use
- NO PPE = No Personal Protective Equipment
- Only for latching tools from the KNIPEX Tethered Tools range, connected and combined in accordance with tethering system instructions
- Do not use around moving or rotating equipment
- Will not support human weight
- Inspect for wear before each use. Do not use if evidence of wear.