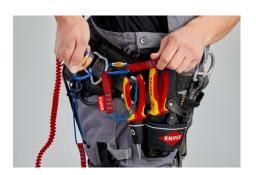

## Carabiner

2 pieces

- For use in building construction, civil engineering, building maintenance; for industrial climbers, roofers, mountaineers, in rock climbing, for trade fair projects
- Twistlock: prevents unintentional opening of the carabiner
- Mushroom head lock to increase tensile strength
- With pin to create an eyelet: can be inserted for a permanent connection between carabiner and tether/adapter strap
- Robust and light thanks to high-strength aluminium
- Contents: 2 carabiners, security pins
- Not approved for personal protection!
- Read all warnings and instructions on product and packaging carefully prior to use
- NO PPE = No Personal Protective Equipment
- Only for latching tools from the KNIPEX Tethered Tools range, connected and combined in accordance with tethering system instructions
- Do not use around moving or rotating equipment
- Will not support human weight
- Inspect for wear before each use. Do not use if evidence of wear.