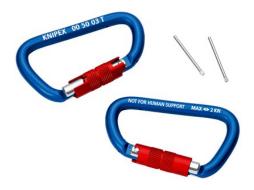

## Carabiner

2 pieces

- For use in building construction, civil engineering, building maintenance; for industrial climbers, roofers, mountaineers, in rock climbing, for trade fair projects
- Twistlock: prevents unintentional opening of the carabiner
- Mushroom head lock to increase tensile strength
- With pin to create an eyelet: can be inserted for a permanent connection between carabiner and tether/adapter strap
- Robust and light thanks to high-strength aluminium
- Contents: 2 carabiners, security pins
- Not approved for personal protection!
- Read all warnings and instructions on product and packaging carefully prior to use
- NO PPE = No Personal Protective Equipment
- Only for latching tools from the KNIPEX Tethered Tools range, connected and combined in accordance with tethering system instructions
- Do not use around moving or rotating equipment
- Will not support human weight
- Inspect for wear before each use. Do not use if evidence of wear.

| General         |               |
|-----------------|---------------|
| Article No.     | 00 50 03 T BK |
| EAN             | 4003773081371 |
| Weight          | 30 g          |
| Dimensions      | 48 x 12 mm    |
| REACH compliant | yes           |
| RohS compliant  | no            |

| recrimical details |            |
|--------------------|------------|
| Load capacity      | 2 KN       |
| Classification     |            |
| eCl@ss 5.1.4       | 40029101   |
| proficl@ss 6.0     | AAA286c003 |
| UNSPSC 13.1        | 46182313   |