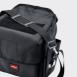

## Small & Large Tethered Tool Bags, Empty ANSI/ISEA 121-2018 Compliant

- > Carry multiple tools while working at heights
- > Two inner compartments with 18 slots for tools
- > 11 attachment D-rings and 5 outer pockets
- > External metal retaining clips for cordless power tools
- > Removable shoulder strap for comfortable transport, when not working at heights