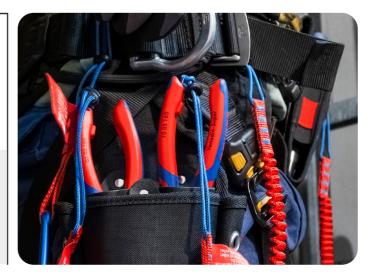

## **TOOL TETHERING SYSTEM** PEACE OF MIND WHEN ON THE JOB

The KNIPEX Tool Tethering System offers multiple ways to connect a KNIPEXTEND ready tool, with a TetheredTool clip, to your wrist, belt, harness or tethered tool bag to provide effective protection against accidents caused by falling tools. The ANSI compliant system contains carabiners with captive eye and self-locking gate, lanyards and short adapters. The lanyard is made of gathered fabric that expands to approximately 5' when under strain. The adapter straps can be attached directly by the cord to the wrist, belt or climbing equipment. NOT FOR HUMAN SUPPORT.

## KNIPEX Tool Tethering System ANSI/ISEA 121-2018 Compliant

| ANSI/ISEA 121-2018 Compliant |                                                                                                                    |  |  |
|------------------------------|--------------------------------------------------------------------------------------------------------------------|--|--|
| Product Number               | Description                                                                                                        |  |  |
| 00 50 05 T BKA               | Includes one 38" tether lanyard with captive eye and self-locking gate carabiner; to tether tools up to 3.3 lbs.   |  |  |
| 00 50 06 T BKA               | Includes two 13" adapter straps with captive eye and self-locking gate carabiner; to tether tools up to 3.3 lbs.   |  |  |
| 00 50 12 T BKA               | Includes one 38" tethering lanyard with captive eye and self-locking gate carabiner; to tether tools up to 13 lbs. |  |  |
| 00 50 13 T BKA               | Includes one 18" adapter strap with captive eye and self-locking gate carabiner; to tether tools up to 13 lbs.     |  |  |