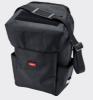

## Small & Large Tethered Tool Bags, Empty ANSI/ISEA 121-2018 Compliant

- > Carry multiple tools while working at heights
- > Two inner compartments with 18 slots for tools
- > 11 attachment D-rings and 5 outer pockets
- > External metal retaining clips for cordless power tools
- > Removable shoulder strap for comfortable transport, when not working at heights